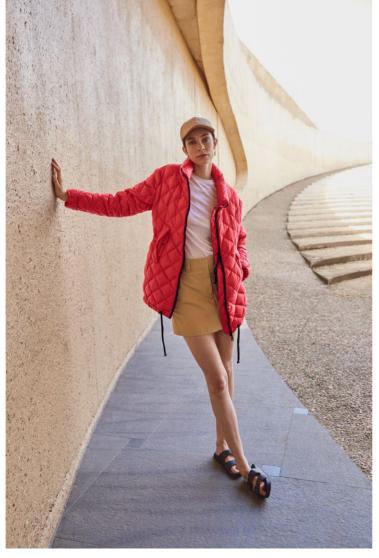

SPRING SUMMER 23-1

**STYLE:** CSN03.10.231 Quilted bomber jacket

#### **DETAILS:**

- Small diamond quilted with super lightweight comfort padding
- Ribbed collar & cuffs
- Shaped shoulder with darts
- Rounded pocket detail with piping
- Adjustable hem with Creenstone cord

**CBL:** 65 CM

- 2-way centre front zipper
- Detachable Creenstone zipper puller
- Inside pocket with zipper

SPRING SUMMER 23-1

**STYLE:** CSN03.20.231 Small circle quilted jacket