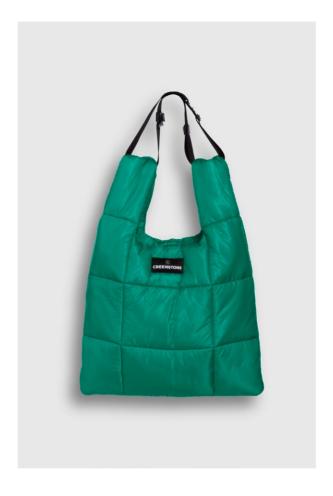

**COMPOSITION:** 56% polyester 44% polyurethane

- 2-way centre front waterproof zipper
- Detachable Creenstone zipper puller
- Inside pocket with zipper

SPRING SUMMER 23-1

**STYLE:** CSN91.10.231 Transparant quilted puffer shopper **COMPOSITION:** 100% polyamide

### **DETAILS:**

- Quilted with super lightweight padding
- Creenstone tape adjustable strap
- Bag can be closed with zipper