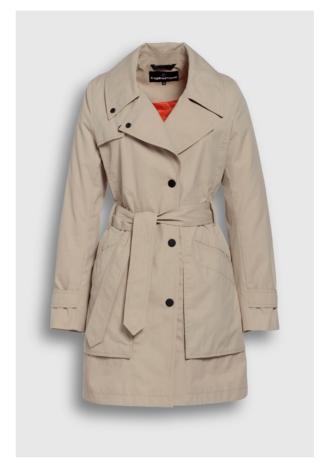

**STYLE:** CSN04.30.231 Long rain trenchcoat

#### **DETAILS:**

- Technical comfort stretch fabric, waterproof and windproof
- Seams are sealed with waterproof tape
- Front slit details with blind press buttons
- Ventilation eyelets and mesh detail
- Detachable hood with Creenstone cord

**CBL:** 90 CM

- Covered waterproof zipper pockets
- Waterproof zipper pocket at backside
- 2-way centre front waterproof zipper
- Detachable Creenstone zipper puller
- Inside pocket with zipper
- Accent color lining