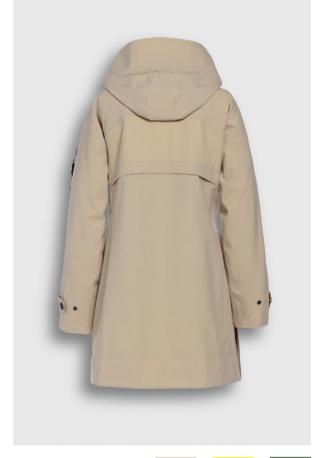

#### **DETAILS:**

- Technical comfort stretch fabric, waterproof and windproof
- Seams are sealed with waterproof tape
- Front sleeve slit details with blind zipper
- Ventilation eyelets and mesh detail
- Adjustable Creenstone cord in hood and hem

**CBL:** 72 CM

- Covered anorak pockets with press buttons
- 2-way centre front waterproof zipper
- Detachable Creenstone zipper puller
- Inside pocket with zipper
- Accent color lining

SPRING SUMMER 23-1