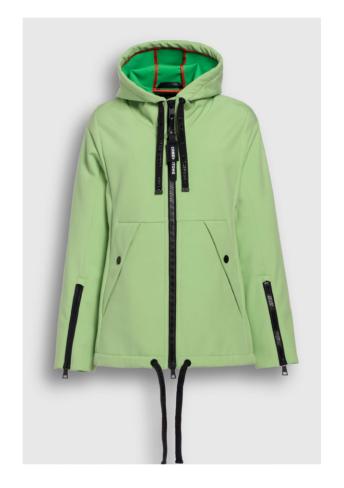

SPRING SUMMER 23-1

**STYLE:** CSN03.10.231 Quilted bomber jacket

#### **DETAILS:**

- Small diamond quilted with super lightweight comfort padding
- Ribbed collar & cuffs
- Shaped shoulder with darts
- Rounded pocket detail with piping
- Adjustable hem with Creenstone cord

**CBL:** 65 CM

- 2-way centre front zipper
- Detachable Creenstone zipper puller
- Inside pocket with zipper

SPRING SUMMER 23-1

**STYLE:** CSN03.20.231 Small circle quilted jacket