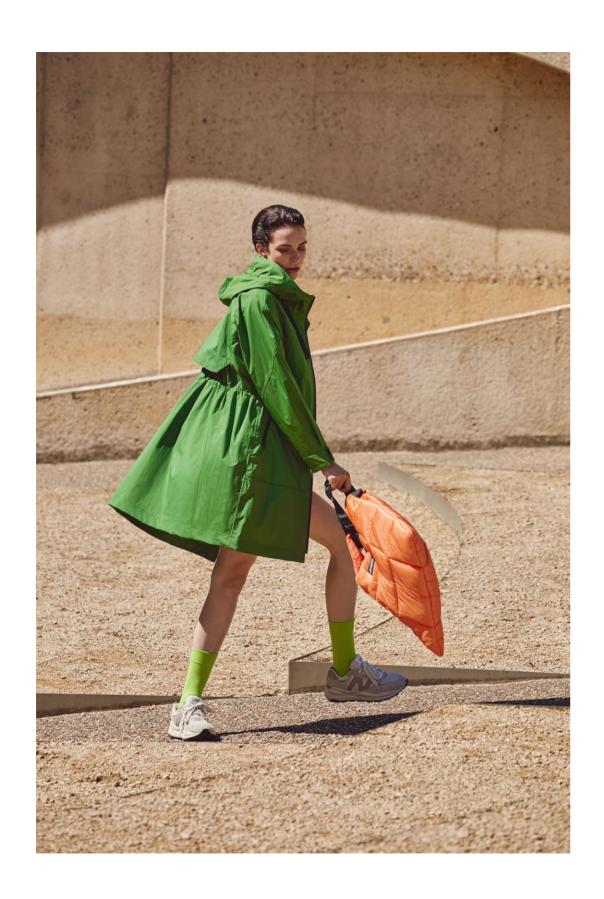

SPRING SUMMER 23-1

**STYLE:** CSN03.60.231 Diamond quilted parka coat

**DETAILS:** 

- Small diamond quilted with super lightweight comfort padding
- Ribbed collar & cuffs
- Shaped shoulder with darts
- Rounded pocket detail with piping
- Adjustable hem with Creenstone cord

**CBL:** 110 CM

- 2-way centre front zipper
- Detachable Creenstone zipper puller
- Inside pocket with zipper

SPRING SUMMER 23-1

**STYLE:** CSN04.20.231 Anorak rain jacket