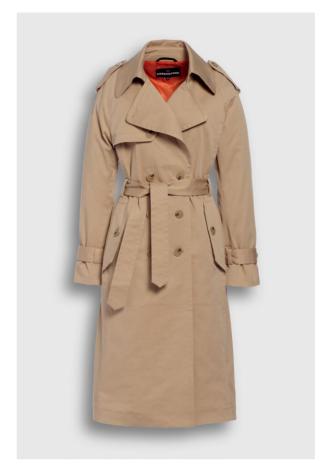

**STYLE:** CSN04.30.231 Long rain trenchcoat

#### **DETAILS:**

- Technical comfort stretch fabric, waterproof and windproof
- Seams are sealed with waterproof tape
- Front slit details with blind press buttons
- Ventilation eyelets and mesh detail
- Detachable hood with Creenstone cord

**CBL:** 90 CM

- Covered waterproof zipper pockets
- Waterproof zipper pocket at backside
- 2-way centre front waterproof zipper
- Detachable Creenstone zipper puller
- Inside pocket with zipper
- Accent color lining