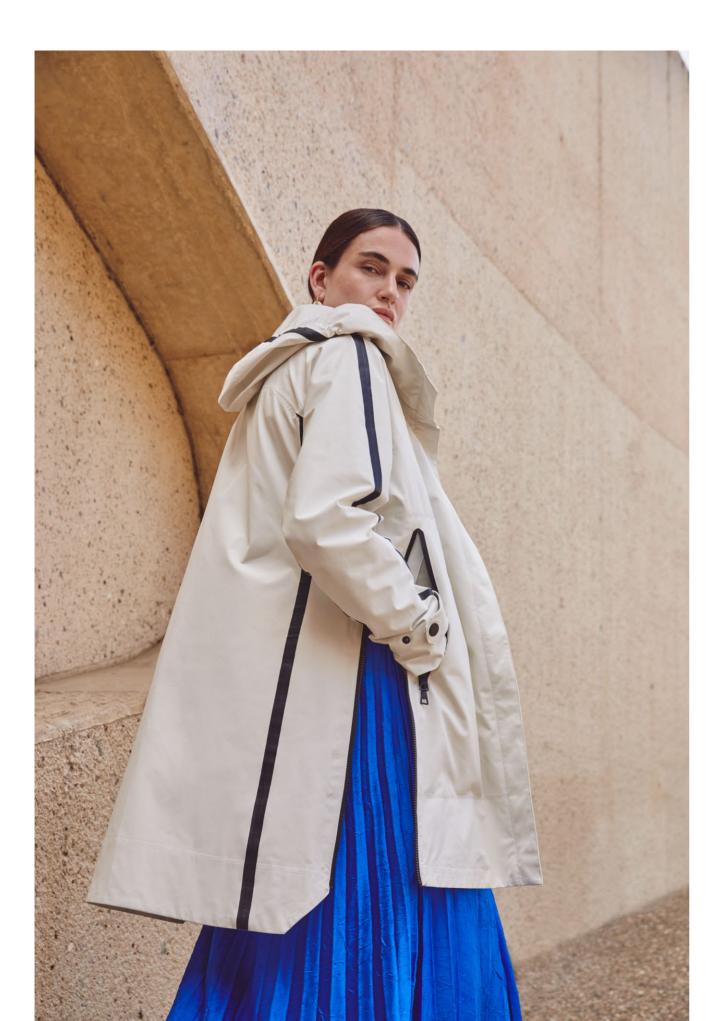

**STYLE:** CSN04.30.231 Long rain trenchcoat

#### **DETAILS:**

- Technical comfort stretch fabric, waterproof and windproof
- Seams are sealed with waterproof tape
- Front slit details with blind press buttons
- Ventilation eyelets and mesh detail
- Detachable hood with Creenstone cord

**CBL:** 90 CM

- Covered waterproof zipper pockets
- Waterproof zipper pocket at backside
- 2-way centre front waterproof zipper
- Detachable Creenstone zipper puller
- Inside pocket with zipper
- Accent color lining