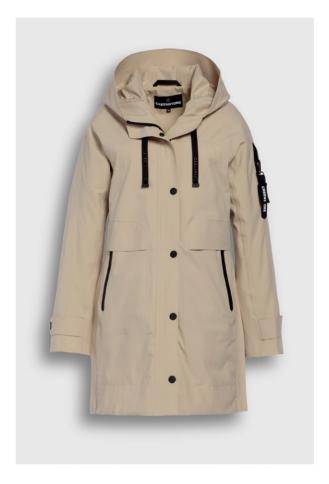

#### **DETAILS:**

- Technical comfort stretch fabric, waterproof and windproof
- Seams are sealed with waterproof tape
- Front sleeve slit details with blind zipper
- Ventilation eyelets and mesh detail
- Adjustable Creenstone cord in hood and hem

**CBL:** 72 CM

- Covered anorak pockets with press buttons
- 2-way centre front waterproof zipper
- Detachable Creenstone zipper puller
- Inside pocket with zipper
- Accent color lining

SPRING SUMMER 23-1