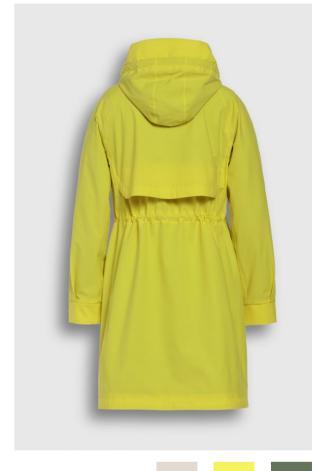

**STYLE:** CSN04.30.231 Long rain trenchcoat

#### **DETAILS:**

- Technical comfort stretch fabric, waterproof and windproof
- Seams are sealed with waterproof tape
- Front slit details with blind press buttons
- Ventilation eyelets and mesh detail
- Detachable hood with Creenstone cord

**CBL:** 90 CM

- Covered waterproof zipper pockets
- Waterproof zipper pocket at backside
- 2-way centre front waterproof zipper
- Detachable Creenstone zipper puller
- Inside pocket with zipper
- Accent color lining