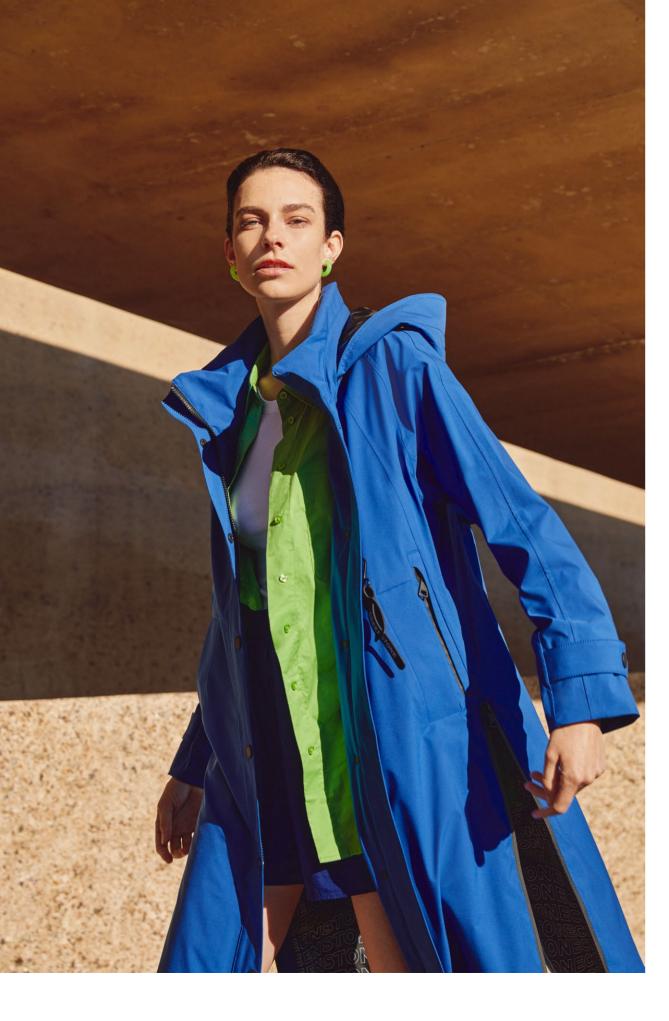

**STYLE:** CSN04.30.231 Long rain trenchcoat

#### **DETAILS:**

- Technical comfort stretch fabric, waterproof and windproof
- Seams are sealed with waterproof tape
- Front slit details with blind press buttons
- Ventilation eyelets and mesh detail
- Detachable hood with Creenstone cord

**CBL:** 90 CM

- Covered waterproof zipper pockets
- Waterproof zipper pocket at backside
- 2-way centre front waterproof zipper
- Detachable Creenstone zipper puller
- Inside pocket with zipper
- Accent color lining