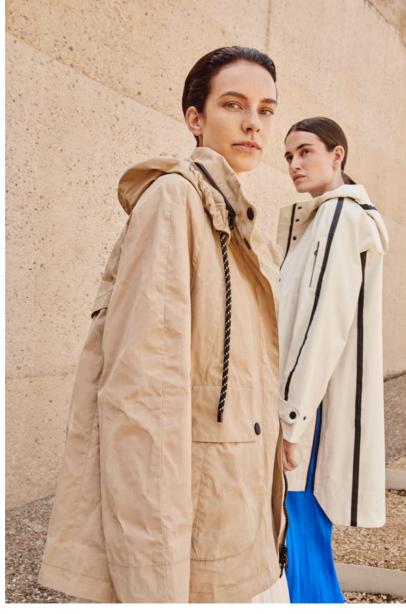

TYLE:** CSN06.60.231 Cotton blend combi trenchcoat

#### **DETAILS:**

- Contrast panel details, with calco finishing
- Centre front zipper, under blind press button closure
- Contrast patched pockets
- Waist belt through side panels
- Backside trench flap
- Backside slit

**CBL:** 115 CM

**COMPOSITION:** 68% cotton 32% polyamide

- Accent colour double top stitching
- Finished with binding in contrast colour at insider



SPRING SUMMER 23-1





**STYLE:** CSN07.30.231 Cotton nylon calco trenchcoat

### **DETAILS:**

- Centre front zipper, under press button closure
- Souffle pocket detail
- Adjustable cuffs
- Front trench flap
- Backside slit
- nside pocket with zipper
- Recycled Creenstone logo lining

**CBL:** 90 CM

**COMPOSITION:** 68% cotton

32% polyamide



SPRING SUMMER 23-1









**STYLE:** CSN08.20.231 Cotton nylon wax jacket

### **DETAILS:**

- Foldaway hood in collar with striped cord
- Rounded souffle pockets with side insert
- 2-way centre front zipper with placket
- Backside trench flap
- Accent colour lining

**CBL:** 72 CM

**COMPOSITION:** 55% polyamide 45% cotton







SPRING SUMMER 23-1





**STYLE:** CSN09.20.231 Lightweight crinkle blouson jacket

CBL:

#### **DETAILS:**

- Adjustable tunnel with Creenstone cord, for blouson effect
- Upper souffle pockets with side inserts
- Adjustable cuffs
- Backside trench flap with mesh, for ventilation
- 2-way centre front waterproof zipper

**CBL:** 68 CM

- Detachable Creenstone zipper puller
- Inside pocket with zipper
- Recycled Creenstone logo lining



SPRING SUMMER 23-1





**STYLE:** CSN09.30.231