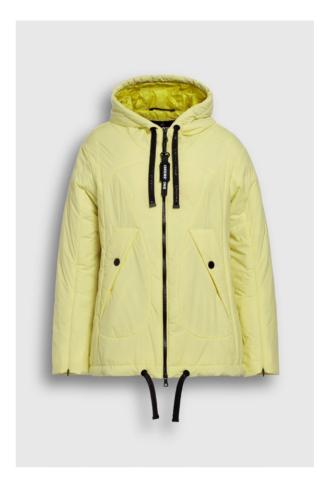

**CBL:** 97 CM

- 2-way centre front zipper
- Detachable Creenstone zipper puller
- Inside pocket with zipper
- Accent colour lining

SPRING SUMMER 23-1

**STYLE:** CSN12.21.231 Lightweight stretch puffer jacket

#### **DETAILS:**

- Curved quilted with super lightweight ®Sorona padding
- Covered welt pockets with press button
- · Creenstone cord in hood
- Adjustable hem with Creenstone cord
- Front sleeve slit details with blind zipper

**CBL:** 75 CM

**COMPOSITION:** 77% polyamide 16% polyurethane 7% elastane

- 2-way centre front zipper
- Detachable Creenstone zipper puller
- Inside pocket with zipper
- · Accent colour lining

SPRING SUMMER 23-1