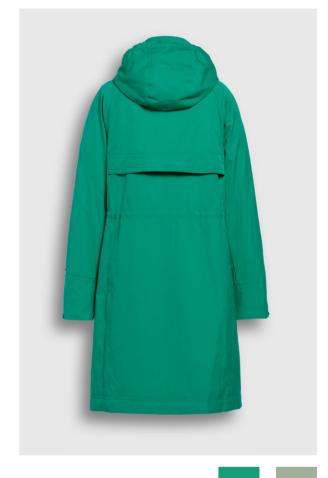

**STYLE:** CSN04.30.231 Long rain trenchcoat

#### **DETAILS:**

- Technical comfort stretch fabric, waterproof and windproof
- Seams are sealed with waterproof tape
- Front slit details with blind press buttons
- Ventilation eyelets and mesh detail
- Detachable hood with Creenstone cord

**CBL:** 90 CM

- Covered waterproof zipper pockets
- Waterproof zipper pocket at backside
- 2-way centre front waterproof zipper
- Detachable Creenstone zipper puller
- Inside pocket with zipper
- Accent color lining