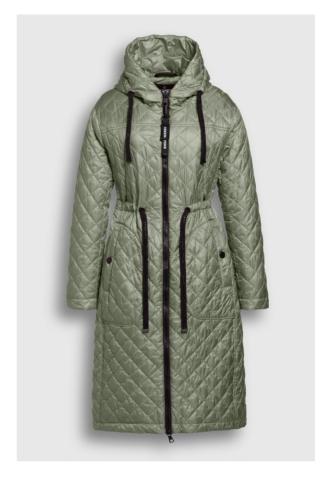

SPRING SUMMER 23-1

**STYLE:** CSN03.60.231 Diamond quilted parka coat

**DETAILS:** 

- Small diamond quilted with super lightweight comfort padding
- Ribbed collar & cuffs
- Shaped shoulder with darts
- Rounded pocket detail with piping
- Adjustable hem with Creenstone cord

**CBL:** 110 CM

- 2-way centre front zipper
- Detachable Creenstone zipper puller
- Inside pocket with zipper

SPRING SUMMER 23-1

**STYLE:** CSN04.20.231 Anorak rain jacket