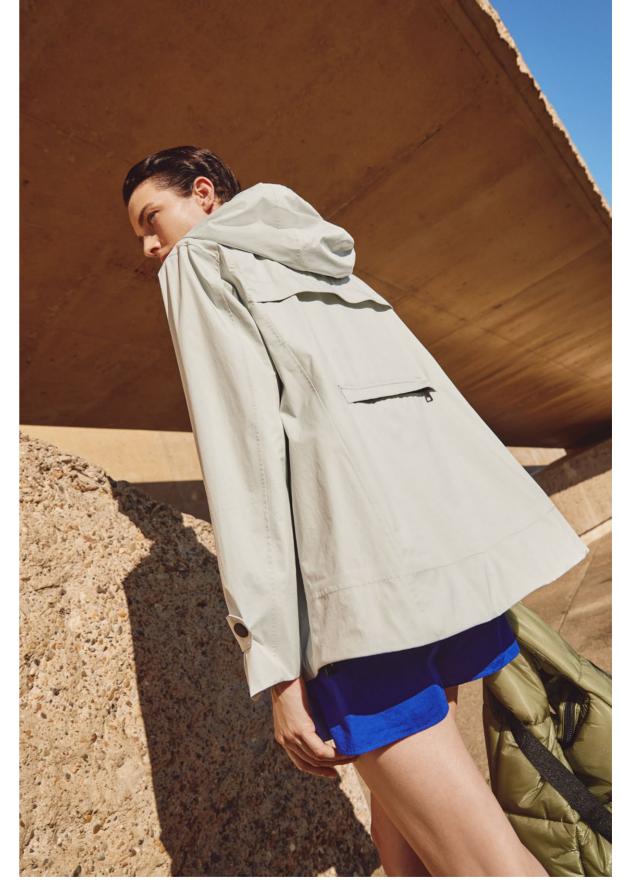

#### **DETAILS:**

- Technical comfort stretch fabric, waterproof and windproof
- Seams are sealed with waterproof tape
- Front sleeve slit details with blind zipper
- Ventilation eyelets and mesh detail
- Adjustable Creenstone cord in hood and hem

**CBL:** 72 CM

- Covered anorak pockets with press buttons
- 2-way centre front waterproof zipper
- Detachable Creenstone zipper puller
- Inside pocket with zipper
- Accent color lining

SPRING SUMMER 23-1