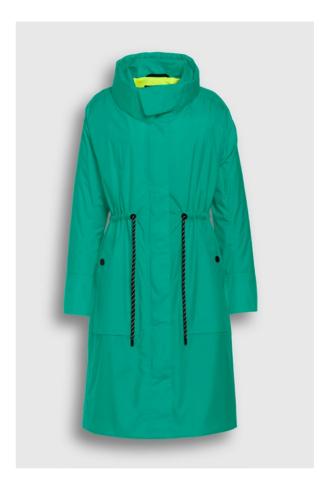

SPRING SUMMER 23-1

**STYLE:** CSN03.60.231 Diamond quilted parka coat

**DETAILS:** 

- Small diamond quilted with super lightweight comfort padding
- Ribbed collar & cuffs
- Shaped shoulder with darts
- Rounded pocket detail with piping
- Adjustable hem with Creenstone cord

**CBL:** 110 CM

- 2-way centre front zipper
- Detachable Creenstone zipper puller
- Inside pocket with zipper

SPRING SUMMER 23-1

**STYLE:** CSN04.20.231 Anorak rain jacket