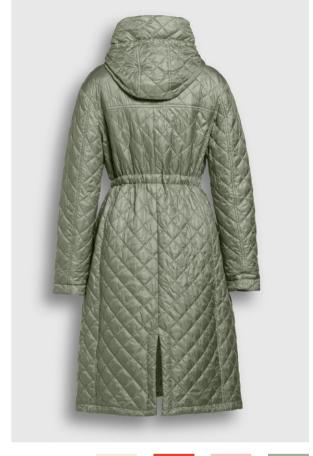

SPRING SUMMER 23-1

**STYLE:** CSN03.60.231 Diamond quilted parka coat

**DETAILS:** 

- Small diamond quilted with super lightweight comfort padding
- Ribbed collar & cuffs
- Shaped shoulder with darts
- Rounded pocket detail with piping
- Adjustable hem with Creenstone cord

**CBL:** 110 CM

- 2-way centre front zipper
- Detachable Creenstone zipper puller
- Inside pocket with zipper

SPRING SUMMER 23-1

**STYLE:** CSN04.20.231 Anorak rain jacket