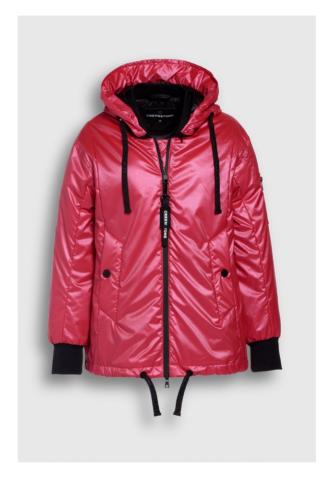

SPRING SUMMER 23-1

**STYLE:** CSN03.10.231 Quilted bomber jacket

#### **DETAILS:**

- Small diamond quilted with super lightweight comfort padding
- Ribbed collar & cuffs
- Shaped shoulder with darts
- Rounded pocket detail with piping
- Adjustable hem with Creenstone cord

**CBL:** 65 CM

- 2-way centre front zipper
- Detachable Creenstone zipper puller
- Inside pocket with zipper

SPRING SUMMER 23-1

**STYLE:** CSN03.20.231 Small circle quilted jacket