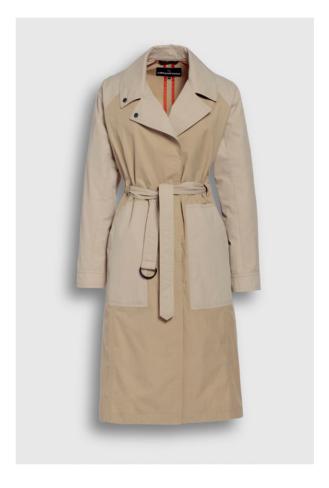

SPRING SUMMER 23-1

**STYLE:** CSN06.60.231 Cotton blend combi trenchcoat

#### **DETAILS:**

- Contrast panel details, with calco finishing
- Centre front zipper, under blind press button closure
- Contrast patched pockets
- Waist belt through side panels
- Backside trench flap
- Backside slit

**CBL:** 115 CM

**COMPOSITION:** 68% cotton 32% polyamide

- Accent colour double top stitching
- Finished with binding in contrast colour at insider

SPRING SUMMER 23-1

**STYLE:** CSN07.30.231 Cotton nylon calco trenchcoat