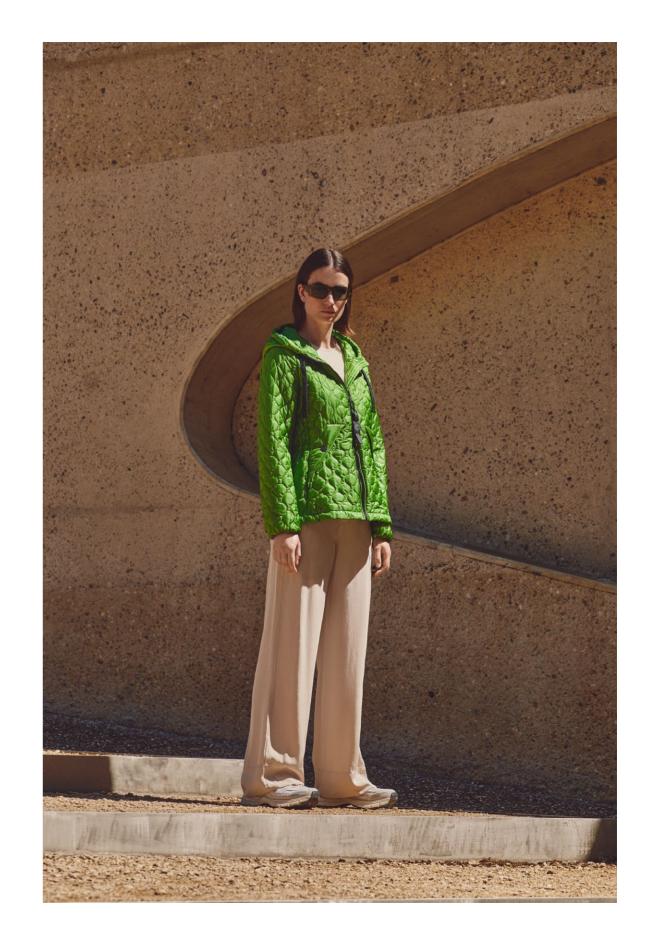

SPRING SUMMER 23-1

**STYLE:** CSN03.10.231 Quilted bomber jacket

#### **DETAILS:**

- Small diamond quilted with super lightweight comfort padding
- Ribbed collar & cuffs
- Shaped shoulder with darts
- Rounded pocket detail with piping
- Adjustable hem with Creenstone cord

**CBL:** 65 CM

- 2-way centre front zipper
- Detachable Creenstone zipper puller
- Inside pocket with zipper

SPRING SUMMER 23-1

**STYLE:** CSN03.20.231 Small circle quilted jacket