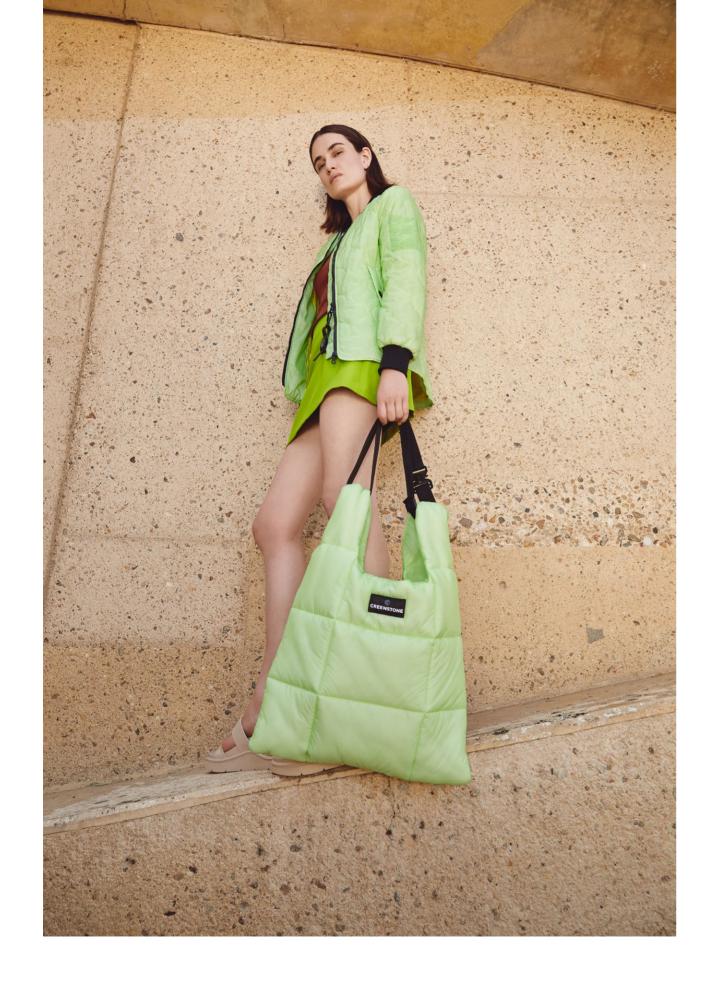

**COMPOSITION:** 56% polyester 44% polyurethane

- 2-way centre front waterproof zipper
- Detachable Creenstone zipper puller
- Inside pocket with zipper

SPRING SUMMER 23-1

**STYLE:** CSN91.10.231 Transparant quilted puffer shopper **COMPOSITION:** 100% polyamide

### **DETAILS:**

- Quilted with super lightweight padding
- Creenstone tape adjustable strap
- Bag can be closed with zipper