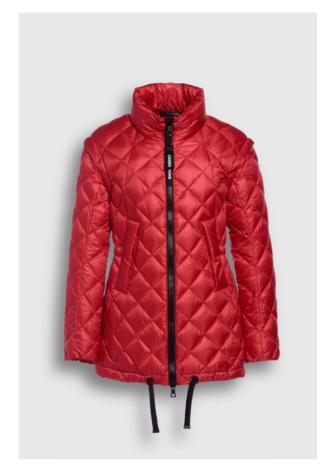

SPRING SUMMER 23-1

**STYLE:** CSN03.10.231 Quilted bomber jacket

#### **DETAILS:**

- Small diamond quilted with super lightweight comfort padding
- Ribbed collar & cuffs
- Shaped shoulder with darts
- Rounded pocket detail with piping
- Adjustable hem with Creenstone cord

**CBL:** 65 CM

- 2-way centre front zipper
- Detachable Creenstone zipper puller
- Inside pocket with zipper

SPRING SUMMER 23-1

**STYLE:** CSN03.20.231 Small circle quilted jacket