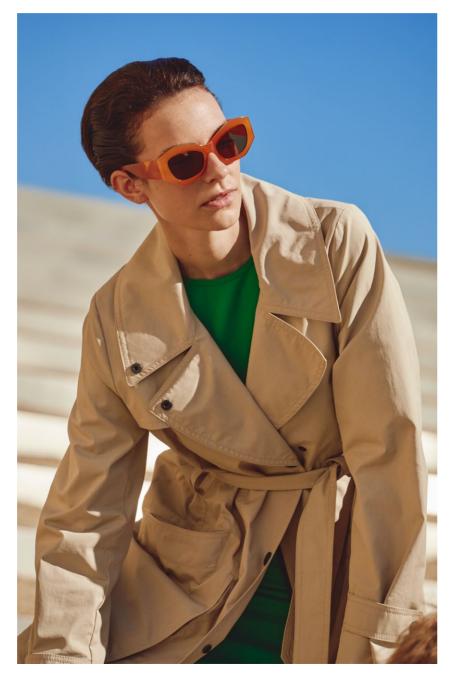

**STYLE:** CSN04.30.231 Long rain trenchcoat

#### **DETAILS:**

- Technical comfort stretch fabric, waterproof and windproof
- Seams are sealed with waterproof tape
- Front slit details with blind press buttons
- Ventilation eyelets and mesh detail
- Detachable hood with Creenstone cord

**CBL:** 90 CM

- Covered waterproof zipper pockets
- Waterproof zipper pocket at backside
- 2-way centre front waterproof zipper
- Detachable Creenstone zipper puller
- Inside pocket with zipper
- Accent color lining