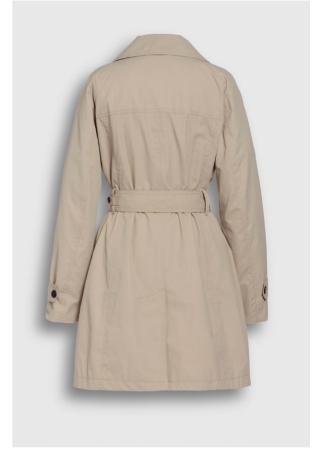

**STYLE:** CSN04.30.231 Long rain trenchcoat

#### **DETAILS:**

- Technical comfort stretch fabric, waterproof and windproof
- Seams are sealed with waterproof tape
- Front slit details with blind press buttons
- Ventilation eyelets and mesh detail
- Detachable hood with Creenstone cord

**CBL:** 90 CM

- Covered waterproof zipper pockets
- Waterproof zipper pocket at backside
- 2-way centre front waterproof zipper
- Detachable Creenstone zipper puller
- Inside pocket with zipper
- Accent color lining