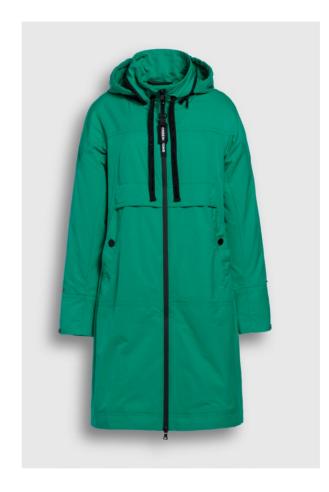

**STYLE:** CSN04.30.231 Long rain trenchcoat

#### **DETAILS:**

- Technical comfort stretch fabric, waterproof and windproof
- Seams are sealed with waterproof tape
- Front slit details with blind press buttons
- Ventilation eyelets and mesh detail
- Detachable hood with Creenstone cord

**CBL:** 90 CM

- Covered waterproof zipper pockets
- Waterproof zipper pocket at backside
- 2-way centre front waterproof zipper
- Detachable Creenstone zipper puller
- Inside pocket with zipper
- Accent color lining