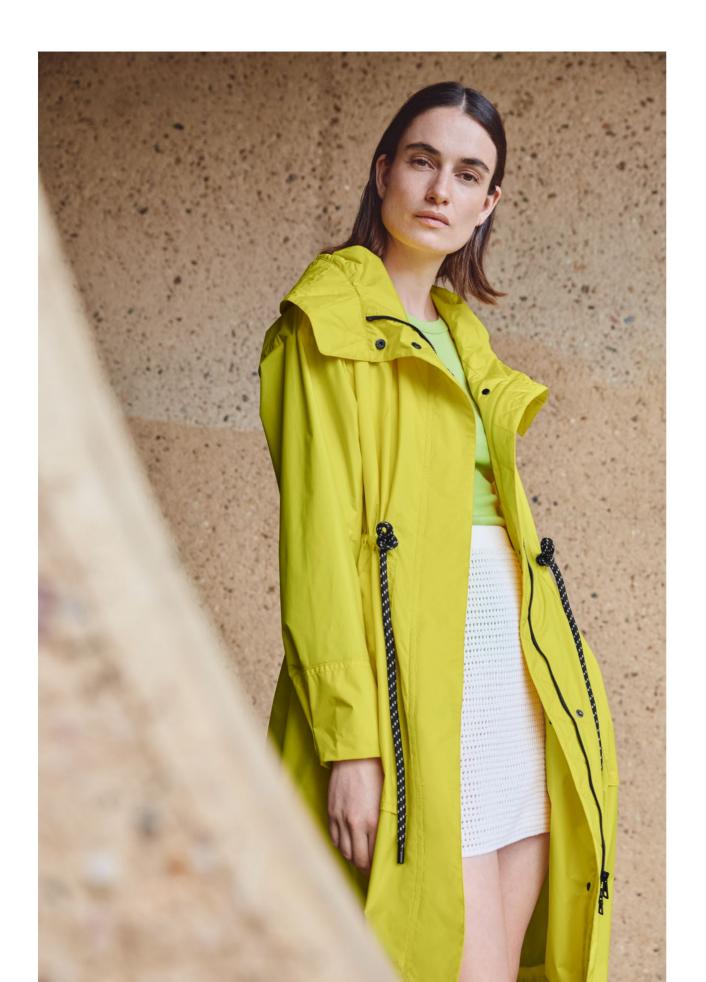

SPRING SUMMER 23-1

**STYLE:** CSN03.60.231 Diamond quilted parka coat

**DETAILS:** 

- Small diamond quilted with super lightweight comfort padding
- Ribbed collar & cuffs
- Shaped shoulder with darts
- Rounded pocket detail with piping
- Adjustable hem with Creenstone cord

**CBL:** 110 CM

- 2-way centre front zipper
- Detachable Creenstone zipper puller
- Inside pocket with zipper

SPRING SUMMER 23-1

**STYLE:** CSN04.20.231 Anorak rain jacket