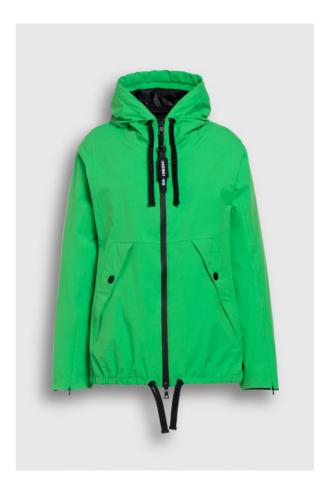

#### **DETAILS:**

- Technical comfort stretch fabric, waterproof and windproof
- Seams are sealed with waterproof tape
- Front sleeve slit details with blind zipper
- Ventilation eyelets and mesh detail
- Adjustable Creenstone cord in hood and hem

**CBL:** 72 CM

- Covered anorak pockets with press buttons
- 2-way centre front waterproof zipper
- Detachable Creenstone zipper puller
- Inside pocket with zipper
- Accent color lining

SPRING SUMMER 23-1