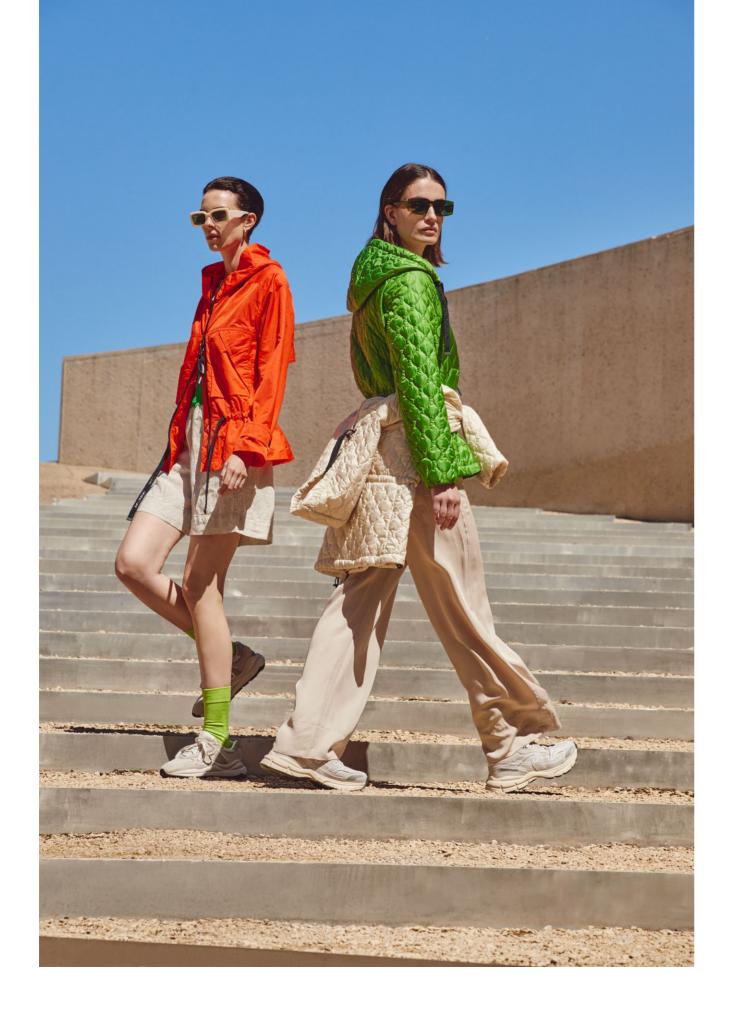

SPRING SUMMER 23-1

**STYLE:** CSN03.10.231 Quilted bomber jacket

#### **DETAILS:**

- Small diamond quilted with super lightweight comfort padding
- Ribbed collar & cuffs
- Shaped shoulder with darts
- Rounded pocket detail with piping
- Adjustable hem with Creenstone cord

**CBL:** 65 CM

- 2-way centre front zipper
- Detachable Creenstone zipper puller
- Inside pocket with zipper

SPRING SUMMER 23-1

**STYLE:** CSN03.20.231 Small circle quilted jacket