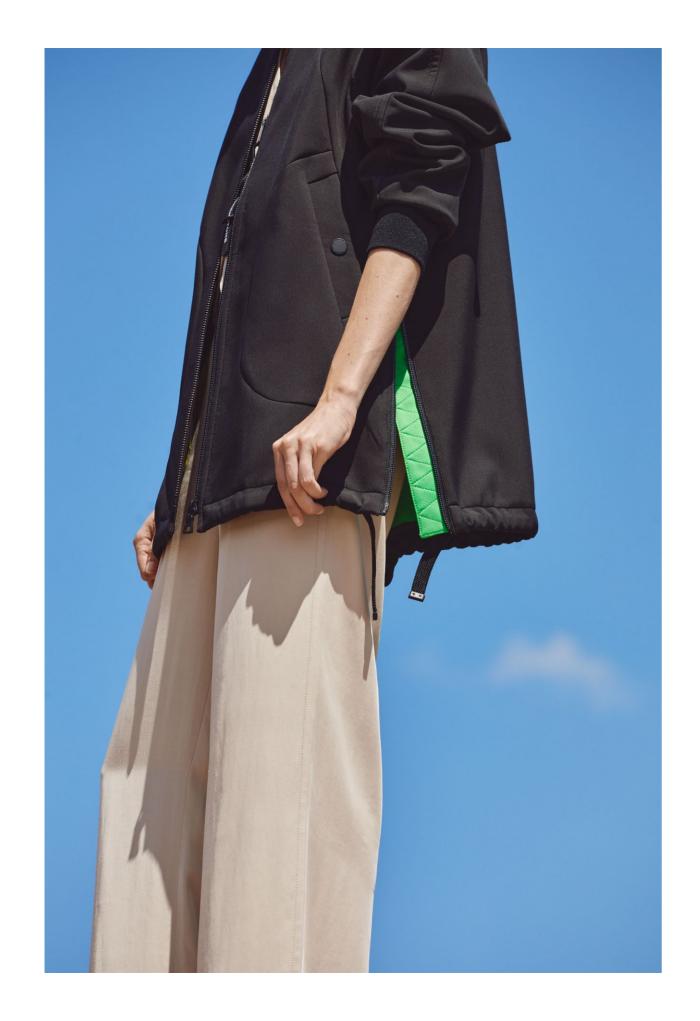

**STYLE:** CSN13.30.231 Technical lightweight mac coat

#### **DETAILS:**

- Shirt collar with detachable hood
- Covered welt pockets with press buttons
- Backside trench flap
- Ventilation eyelets and mesh detail
- Backside slit

**CBL:** 90 CM

- 2-way centre front zipper with placket
- Detachable Creenstone zipper puller
- Inside pocket with zipper
- Recycled Creenstone logo lining

SPRING SUMMER 23-1







**STYLE:** CSN13.60.231 Quilted bomber jacket

### **DETAILS:**

- Hood with zig-zag quilted edge
- Adjustable waist tunnel with striped cord
- Souffle patch pockets with side inserts
- Adjustable cuffs
- Backside slit

**CBL:** 90 CM

- 2-way centre front zipper with placket
- Detachable Creenstone zipper puller
- Inside pocket with zipper
- Accent colour lining with mesh part





SPRING SUMMER 23-1





**STYLE:** CSN15.20.231 Technical double face bomber

#### **DETAILS:**

- Small diamond quilted with super lightweight comfort padding
- Ribbed collar & cuffs
- Shaped shoulder with darts
- Rounded pocket detail with piping
- Adjustable hem with Creenstone cord

**CBL:** 77 CM

- 2-way centre front zipper
- Detachable Creenstone zipper puller
- Inside pocket with zipper

SPRING SUMMER 23-1









**STYLE:** CSN15.21.231 Technical double face jacket

#### **DETAILS:**

- Scuba stretch fabric with bright inside
- Covered anorak pockets with press buttons
- Front sleeve slit details with zipper
- Creenstone cord in hood
- Adjustable hem with Creenstone cord

**CBL:** 73 CM

- 2-way centre front zipper
- Detachable Creenstone zipper puller
- Finished with binding i