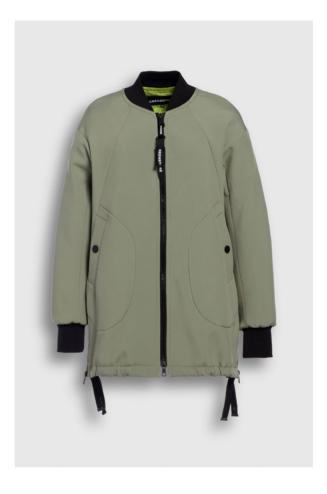

SPRING SUMMER 23-1

**STYLE:** CSN03.10.231 Quilted bomber jacket

#### **DETAILS:**

- Small diamond quilted with super lightweight comfort padding
- Ribbed collar & cuffs
- Shaped shoulder with darts
- Rounded pocket detail with piping
- Adjustable hem with Creenstone cord

**CBL:** 65 CM

- 2-way centre front zipper
- Detachable Creenstone zipper puller
- Inside pocket with zipper

SPRING SUMMER 23-1

**STYLE:** CSN03.20.231 Small circle quilted jacket