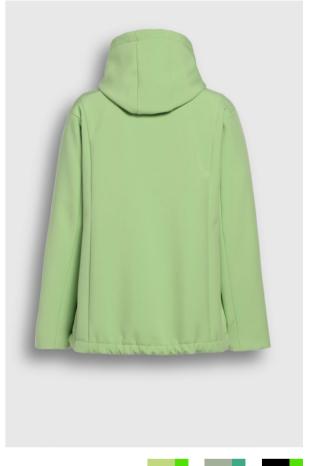

SPRING SUMMER 23-1

**STYLE:** CSN03.10.231 Quilted bomber jacket

#### **DETAILS:**

- Small diamond quilted with super lightweight comfort padding
- Ribbed collar & cuffs
- Shaped shoulder with darts
- Rounded pocket detail with piping
- Adjustable hem with Creenstone cord

**CBL:** 65 CM

- 2-way centre front zipper
- Detachable Creenstone zipper puller
- Inside pocket with zipper

SPRING SUMMER 23-1

**STYLE:** CSN03.20.231 Small circle quilted jacket