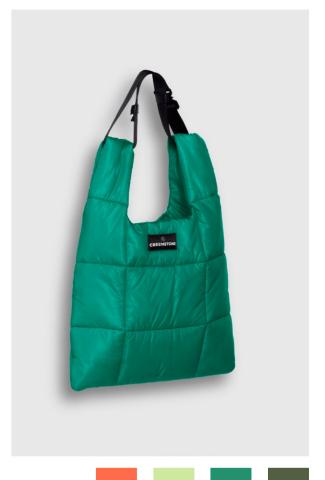

**COMPOSITION:** 56% polyester 44% polyurethane

- 2-way centre front waterproof zipper
- Detachable Creenstone zipper puller
- Inside pocket with zipper

SPRING SUMMER 23-1

**STYLE:** CSN91.10.231 Transparant quilted puffer shopper **COMPOSITION:** 100% polyamide

### **DETAILS:**

- Quilted with super lightweight padding
- Creenstone tape adjustable strap
- Bag can be closed with zipper