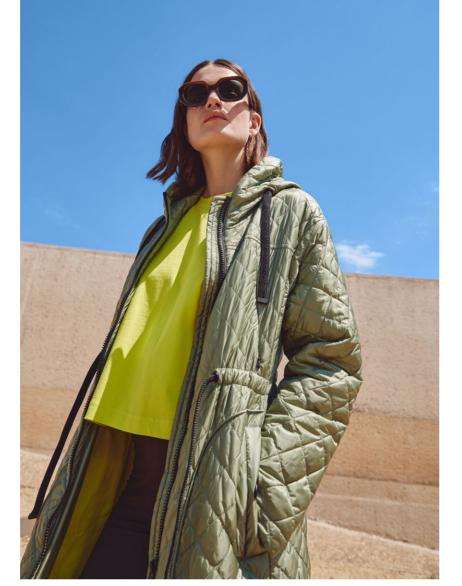

.20.231 Small circle quilted jacket

#### **DETAILS:**

- Small cicle quilted with super lightweight comfort padding
- Adjustable waist and hem with elastic cord
- · Creenstone cord in hood
- 2-way centre front zipper
- Covered welt pockets with press buttons

**CBL:** 68 CM

- Detachable Creenstone zipper puller
- Inside pocket with zipper
- Sandwich quilted lining







SPRING SUMMER 23-1





**STYLE:** CSN03.30.231 Down jacket with detachable sleeves **CBL:** 75 CM

**COMPOSITION:** 100% polyamide

### **DETAILS:**

- Diamond quilted with super lightweight Responsible down
- Rounded dropped shoulder
- Detachable sleeves with zipper, to wear as bodywarmer
- Adjustable waist and hem with cord
- 2-way centre front zipper
- Detachable Creenstone zipper puller
- Inside pocket with zipper





SPRING SUMMER 23-1





**STYLE:** CSN03.60.231 Diamond quilted parka coat

**DETAILS:** 

- Small diamond quilted with super lightweight comfort padding
- Ribbed collar & cuffs
- Shaped shoulder with darts
- Rounded pocket detail with piping
- Adjustable hem with Creenstone cord

**CBL:** 110 CM

- 2-way centre front zipper
- Detachable Creenstone zipper puller
- Inside pocket with zipper





SPRING SUMMER 23-1





**STYLE:** CSN04.20.231 Anorak rain jacket

#### **DETAILS:**

- Technical comfort stretch fabric, waterproof and windproof
- Seams are sealed with waterproof tape
- Front sleeve slit details with blind zipper
- Ventilation eyelets and mesh detail
- Adjustable Creenstone cord in hood and hem

**CBL:** 72 CM

- Covered anorak pockets with press buttons
- 2-way centre front