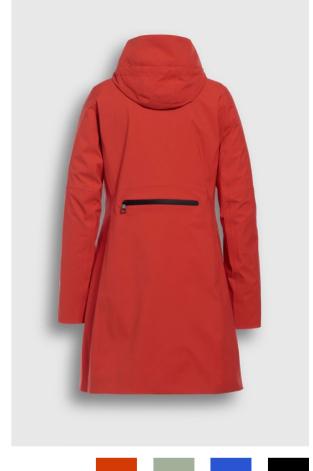

SPRING SUMMER 23-1

**STYLE:** CSN03.60.231 Diamond quilted parka coat

**DETAILS:** 

- Small diamond quilted with super lightweight comfort padding
- Ribbed collar & cuffs
- Shaped shoulder with darts
- Rounded pocket detail with piping
- Adjustable hem with Creenstone cord

**CBL:** 110 CM

- 2-way centre front zipper
- Detachable Creenstone zipper puller
- Inside pocket with zipper

SPRING SUMMER 23-1

**STYLE:** CSN04.20.231 Anorak rain jacket