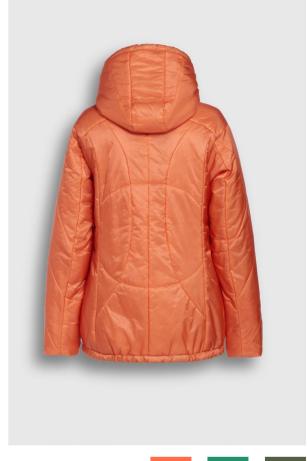

#### **DETAILS:**

- Small cicle quilted with super lightweight comfort padding
- Adjustable waist and hem with elastic cord
- · Creenstone cord in hood
- 2-way centre front zipper
- Covered welt pockets with press buttons

**CBL:** 68 CM

- Detachable Creenstone zipper puller
- Inside pocket with zipper
- Sandwich quilted lining

SPRING SUMMER 23-1

**STYLE:** CSN03.30.231 Down jacket with detachable sleeves **CBL:** 75 CM

**COMPOSITION:** 100% polyamide