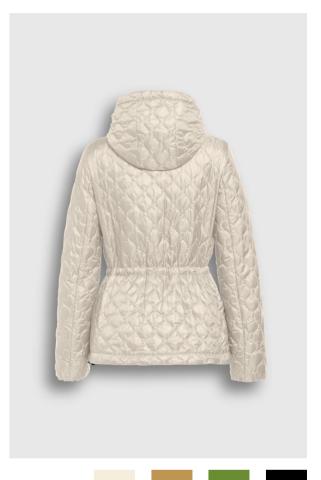

#### **DETAILS:**

- Small cicle quilted with super lightweight comfort padding
- Adjustable waist and hem with elastic cord
- · Creenstone cord in hood
- 2-way centre front zipper
- Covered welt pockets with press buttons

**CBL:** 68 CM

- Detachable Creenstone zipper puller
- Inside pocket with zipper
- Sandwich quilted lining

SPRING SUMMER 23-1

**STYLE:** CSN03.30.231 Down jacket with detachable sleeves **CBL:** 75 CM

**COMPOSITION:** 100% polyamide