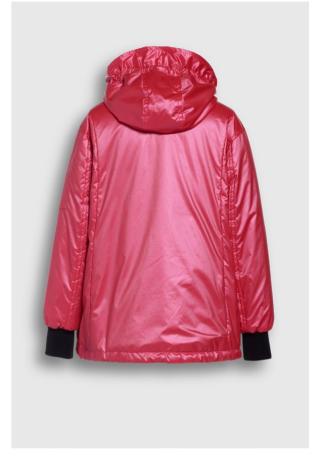

SPRING SUMMER 23-1

**STYLE:** CSN03.10.231 Quilted bomber jacket

#### **DETAILS:**

- Small diamond quilted with super lightweight comfort padding
- Ribbed collar & cuffs
- Shaped shoulder with darts
- Rounded pocket detail with piping
- Adjustable hem with Creenstone cord

**CBL:** 65 CM

- 2-way centre front zipper
- Detachable Creenstone zipper puller
- Inside pocket with zipper

SPRING SUMMER 23-1

**STYLE:** CSN03.20.231 Small circle quilted jacket