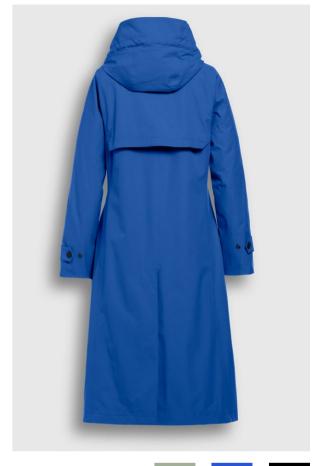

**STYLE:** CSN04.30.231 Long rain trenchcoat

#### **DETAILS:**

- Technical comfort stretch fabric, waterproof and windproof
- Seams are sealed with waterproof tape
- Front slit details with blind press buttons
- Ventilation eyelets and mesh detail
- Detachable hood with Creenstone cord

**CBL:** 90 CM

- Covered waterproof zipper pockets
- Waterproof zipper pocket at backside
- 2-way centre front waterproof zipper
- Detachable Creenstone zipper puller
- Inside pocket with zipper
- Accent color lining