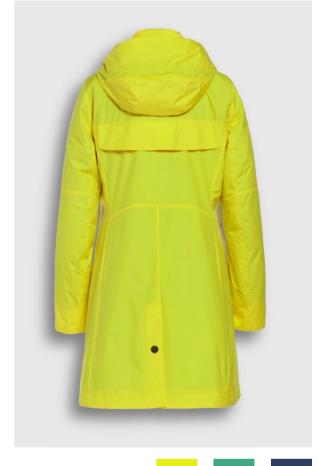

**STYLE:** CSN04.30.231 Long rain trenchcoat

#### **DETAILS:**

- Technical comfort stretch fabric, waterproof and windproof
- Seams are sealed with waterproof tape
- Front slit details with blind press buttons
- Ventilation eyelets and mesh detail
- Detachable hood with Creenstone cord

**CBL:** 90 CM

- Covered waterproof zipper pockets
- Waterproof zipper pocket at backside
- 2-way centre front waterproof zipper
- Detachable Creenstone zipper puller
- Inside pocket with zipper
- Accent color lining