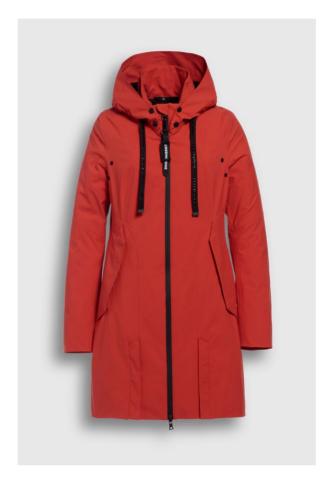

**STYLE:** CSN04.30.231 Long rain trenchcoat

#### **DETAILS:**

- Technical comfort stretch fabric, waterproof and windproof
- Seams are sealed with waterproof tape
- Front slit details with blind press buttons
- Ventilation eyelets and mesh detail
- Detachable hood with Creenstone cord

**CBL:** 90 CM

- Covered waterproof zipper pockets
- Waterproof zipper pocket at backside
- 2-way centre front waterproof zipper
- Detachable Creenstone zipper puller
- Inside pocket with zipper
- Accent color lining