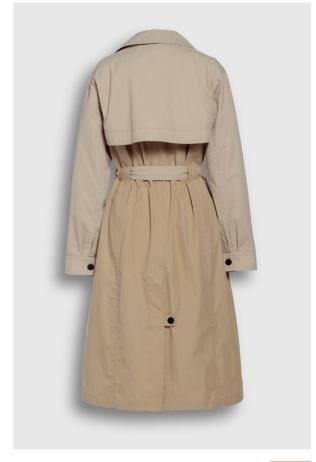

SPRING SUMMER 23-1

**STYLE:** CSN06.60.231 Cotton blend combi trenchcoat

#### **DETAILS:**

- Contrast panel details, with calco finishing
- Centre front zipper, under blind press button closure
- Contrast patched pockets
- Waist belt through side panels
- Backside trench flap
- Backside slit

**CBL:** 115 CM

**COMPOSITION:** 68% cotton 32% polyamide

- Accent colour double top stitching
- Finished with binding in contrast colour at insider

SPRING SUMMER 23-1

**STYLE:** CSN07.30.231 Cotton nylon calco trenchcoat