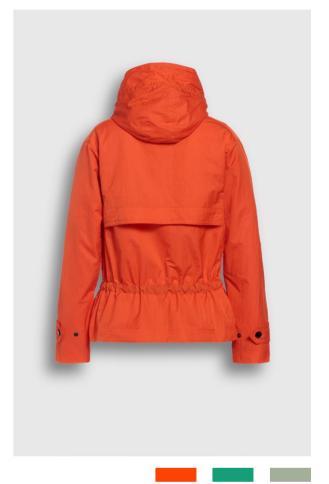

SPRING SUMMER 23-1

**STYLE:** CSN03.60.231 Diamond quilted parka coat

**DETAILS:** 

- Small diamond quilted with super lightweight comfort padding
- Ribbed collar & cuffs
- Shaped shoulder with darts
- Rounded pocket detail with piping
- Adjustable hem with Creenstone cord

**CBL:** 110 CM

- 2-way centre front zipper
- Detachable Creenstone zipper puller
- Inside pocket with zipper

SPRING SUMMER 23-1

**STYLE:** CSN04.20.231 Anorak rain jacket