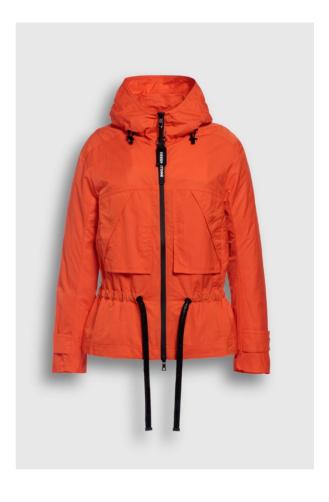

SPRING SUMMER 23-1

**STYLE:** CSN03.60.231 Diamond quilted parka coat

**DETAILS:** 

- Small diamond quilted with super lightweight comfort padding
- Ribbed collar & cuffs
- Shaped shoulder with darts
- Rounded pocket detail with piping
- Adjustable hem with Creenstone cord

**CBL:** 110 CM

- 2-way centre front zipper
- Detachable Creenstone zipper puller
- Inside pocket with zipper

SPRING SUMMER 23-1

**STYLE:** CSN04.20.231 Anorak rain jacket