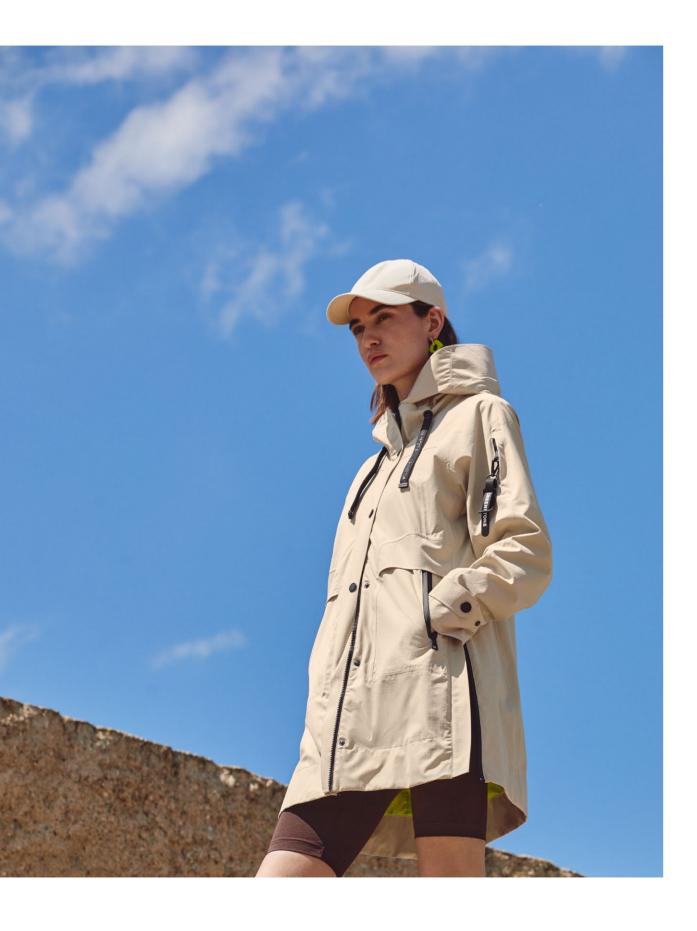

#### **DETAILS:**

- Technical comfort stretch fabric, waterproof and windproof
- Seams are sealed with waterproof tape
- Front sleeve slit details with blind zipper
- Ventilation eyelets and mesh detail
- Adjustable Creenstone cord in hood and hem

**CBL:** 72 CM

- Covered anorak pockets with press buttons
- 2-way centre front waterproof zipper
- Detachable Creenstone zipper puller
- Inside pocket with zipper
- Accent color lining

SPRING SUMMER 23-1