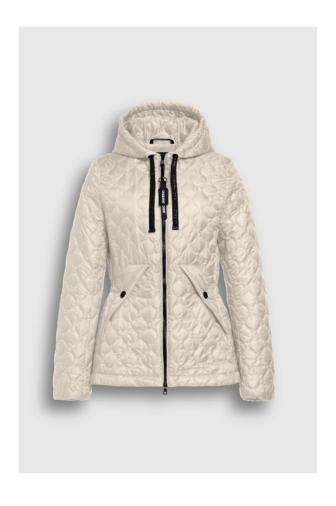

#### **DETAILS:**

- Small cicle quilted with super lightweight comfort padding
- Adjustable waist and hem with elastic cord
- · Creenstone cord in hood
- 2-way centre front zipper
- Covered welt pockets with press buttons

**CBL:** 68 CM

- Detachable Creenstone zipper puller
- Inside pocket with zipper
- Sandwich quilted lining

SPRING SUMMER 23-1

**STYLE:** CSN03.30.231 Down jacket with detachable sleeves **CBL:** 75 CM

**COMPOSITION:** 100% polyamide