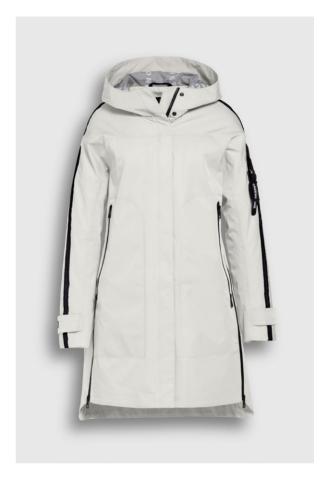

**STYLE:** CSN04.30.231 Long rain trenchcoat

#### **DETAILS:**

- Technical comfort stretch fabric, waterproof and windproof
- Seams are sealed with waterproof tape
- Front slit details with blind press buttons
- Ventilation eyelets and mesh detail
- Detachable hood with Creenstone cord

**CBL:** 90 CM

- Covered waterproof zipper pockets
- Waterproof zipper pocket at backside
- 2-way centre front waterproof zipper
- Detachable Creenstone zipper puller
- Inside pocket with zipper
- Accent color lining