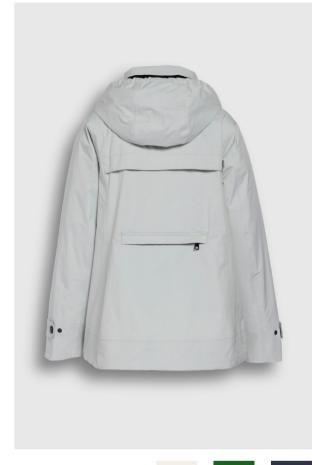

#### **DETAILS:**

- Technical comfort stretch fabric, waterproof and windproof
- Seams are sealed with waterproof tape
- Front sleeve slit details with blind zipper
- Ventilation eyelets and mesh detail
- Adjustable Creenstone cord in hood and hem

**CBL:** 72 CM

- Covered anorak pockets with press buttons
- 2-way centre front waterproof zipper
- Detachable Creenstone zipper puller
- Inside pocket with zipper
- Accent color lining

SPRING SUMMER 23-1