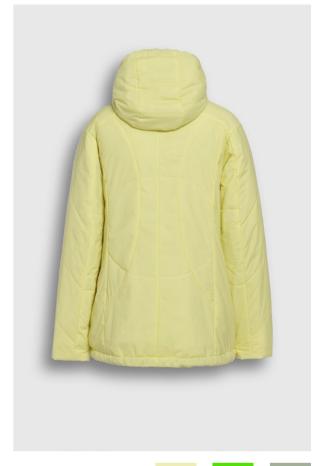

SPRING SUMMER 23-1

**STYLE:** CSN03.10.231 Quilted bomber jacket

#### **DETAILS:**

- Small diamond quilted with super lightweight comfort padding
- Ribbed collar & cuffs
- Shaped shoulder with darts
- Rounded pocket detail with piping
- Adjustable hem with Creenstone cord

**CBL:** 65 CM

- 2-way centre front zipper
- Detachable Creenstone zipper puller
- Inside pocket with zipper

SPRING SUMMER 23-1

**STYLE:** CSN03.20.231 Small circle quilted jacket