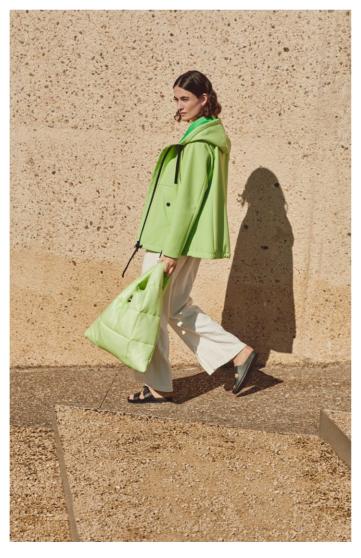

**COMPOSITION:** 56% polyester 44% polyurethane

- 2-way centre front waterproof zipper
- Detachable Creenstone zipper puller
- Inside pocket with zipper

SPRING SUMMER 23-1

**STYLE:** CSN91.10.231 Transparant quilted puffer shopper **COMPOSITION:** 100% polyamide

### **DETAILS:**

- Quilted with super lightweight padding
- Creenstone tape adjustable strap
- Bag can be closed with zipper