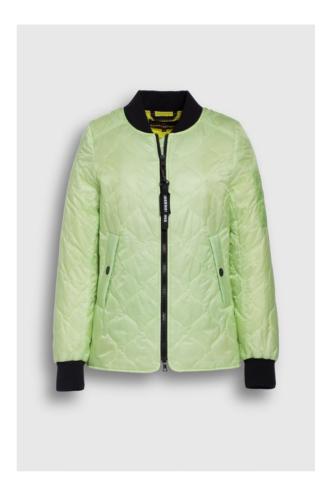

SPRING SUMMER 23-1

**STYLE:** CSN03.10.231 Quilted bomber jacket

#### **DETAILS:**

- Small diamond quilted with super lightweight comfort padding
- Ribbed collar & cuffs
- Shaped shoulder with darts
- Rounded pocket detail with piping
- Adjustable hem with Creenstone cord

**CBL:** 65 CM

- 2-way centre front zipper
- Detachable Creenstone zipper puller
- Inside pocket with zipper

SPRING SUMMER 23-1

**STYLE:** CSN03.20.231 Small circle quilted jacket