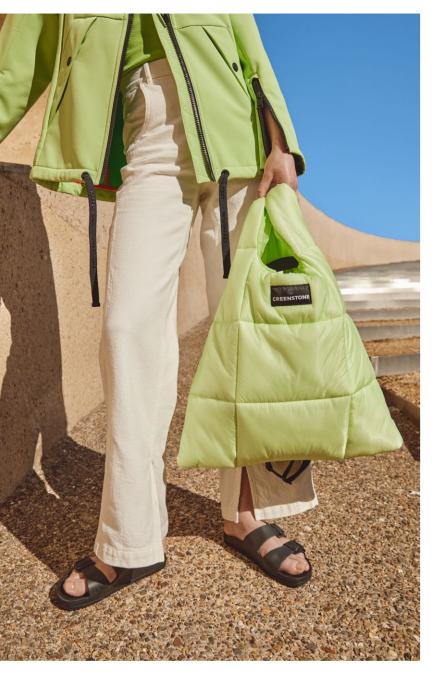

**COMPOSITION:** 56% polyester 44% polyurethane

- 2-way centre front waterproof zipper
- Detachable Creenstone zipper puller
- Inside pocket with zipper

SPRING SUMMER 23-1

**STYLE:** CSN91.10.231 Transparant quilted puffer shopper **COMPOSITION:** 100% polyamide

### **DETAILS:**

- Quilted with super lightweight padding
- Creenstone tape adjustable strap
- Bag can be closed with zipper