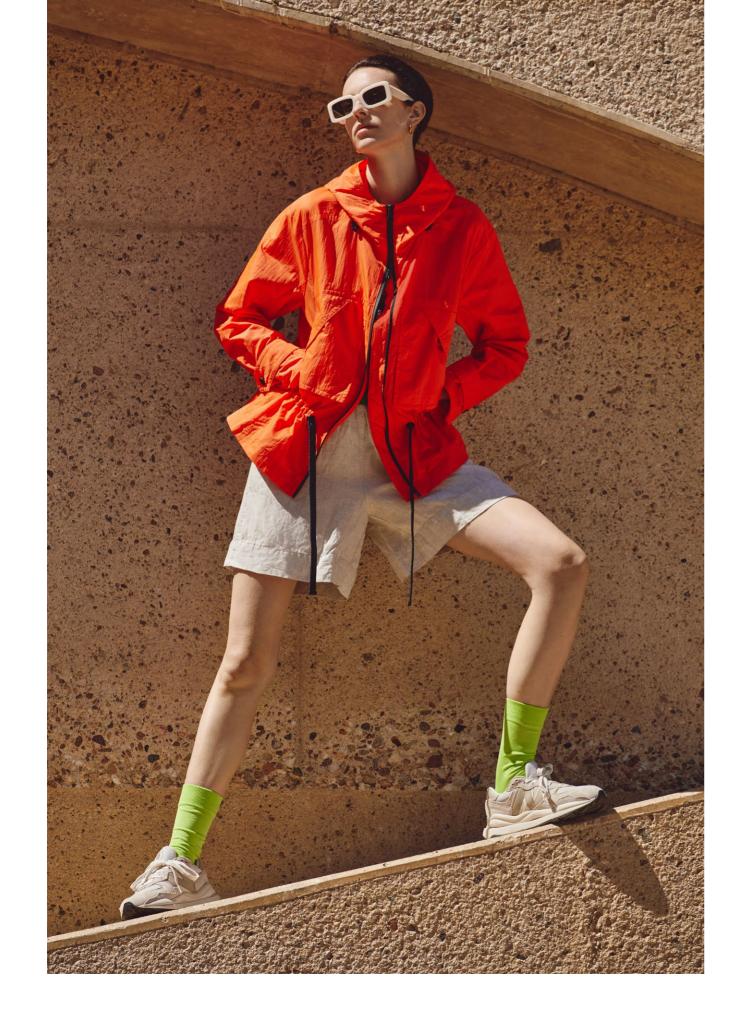

SPRING SUMMER 23-1

**STYLE:** CSN03.60.231 Diamond quilted parka coat

**DETAILS:** 

- Small diamond quilted with super lightweight comfort padding
- Ribbed collar & cuffs
- Shaped shoulder with darts
- Rounded pocket detail with piping
- Adjustable hem with Creenstone cord

**CBL:** 110 CM

- 2-way centre front zipper
- Detachable Creenstone zipper puller
- Inside pocket with zipper

SPRING SUMMER 23-1

**STYLE:** CSN04.20.231 Anorak rain jacket