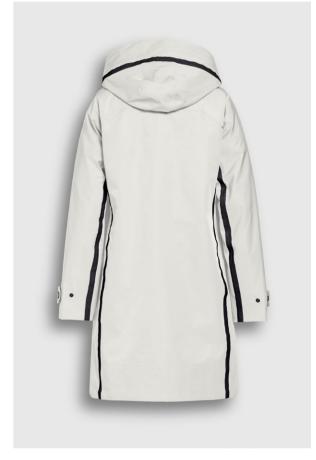

**STYLE:** CSN04.30.231 Long rain trenchcoat

#### **DETAILS:**

- Technical comfort stretch fabric, waterproof and windproof
- Seams are sealed with waterproof tape
- Front slit details with blind press buttons
- Ventilation eyelets and mesh detail
- Detachable hood with Creenstone cord

**CBL:** 90 CM

- Covered waterproof zipper pockets
- Waterproof zipper pocket at backside
- 2-way centre front waterproof zipper
- Detachable Creenstone zipper puller
- Inside pocket with zipper
- Accent color lining