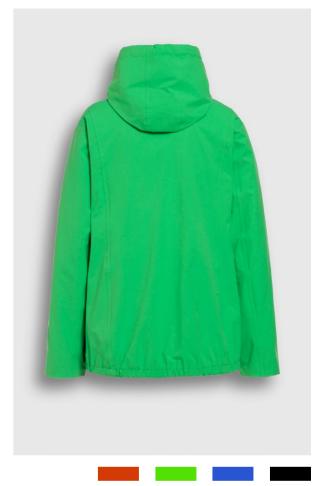

#### **DETAILS:**

- Technical comfort stretch fabric, waterproof and windproof
- Seams are sealed with waterproof tape
- Front sleeve slit details with blind zipper
- Ventilation eyelets and mesh detail
- Adjustable Creenstone cord in hood and hem

**CBL:** 72 CM

- Covered anorak pockets with press buttons
- 2-way centre front waterproof zipper
- Detachable Creenstone zipper puller
- Inside pocket with zipper
- Accent color lining

SPRING SUMMER 23-1