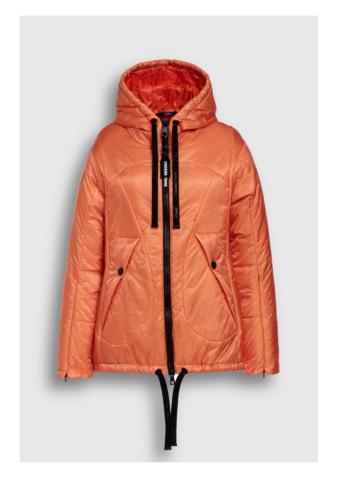

#### **DETAILS:**

- Small cicle quilted with super lightweight comfort padding
- Adjustable waist and hem with elastic cord
- · Creenstone cord in hood
- 2-way centre front zipper
- Covered welt pockets with press buttons

**CBL:** 68 CM

- Detachable Creenstone zipper puller
- Inside pocket with zipper
- Sandwich quilted lining

SPRING SUMMER 23-1

**STYLE:** CSN03.30.231 Down jacket with detachable sleeves **CBL:** 75 CM

**COMPOSITION:** 100% polyamide