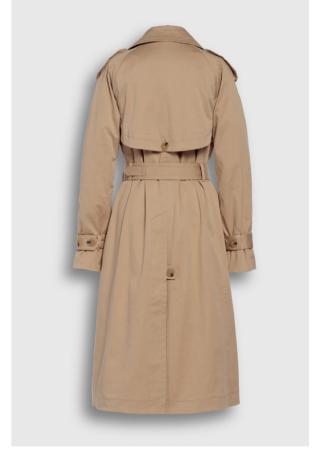

**STYLE:** CSN04.30.231 Long rain trenchcoat

#### **DETAILS:**

- Technical comfort stretch fabric, waterproof and windproof
- Seams are sealed with waterproof tape
- Front slit details with blind press buttons
- Ventilation eyelets and mesh detail
- Detachable hood with Creenstone cord

**CBL:** 90 CM

- Covered waterproof zipper pockets
- Waterproof zipper pocket at backside
- 2-way centre front waterproof zipper
- Detachable Creenstone zipper puller
- Inside pocket with zipper
- Accent color lining