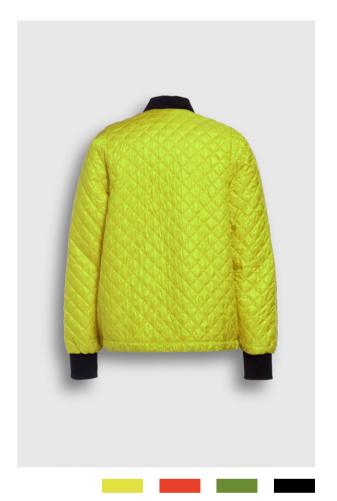

SPRING SUMMER 23-1

**STYLE:** CSN03.10.231 Quilted bomber jacket

#### **DETAILS:**

- Small diamond quilted with super lightweight comfort padding
- Ribbed collar & cuffs
- Shaped shoulder with darts
- Rounded pocket detail with piping
- Adjustable hem with Creenstone cord

**CBL:** 65 CM

- 2-way centre front zipper
- Detachable Creenstone zipper puller
- Inside pocket with zipper

SPRING SUMMER 23-1

**STYLE:** CSN03.20.231 Small circle quilted jacket