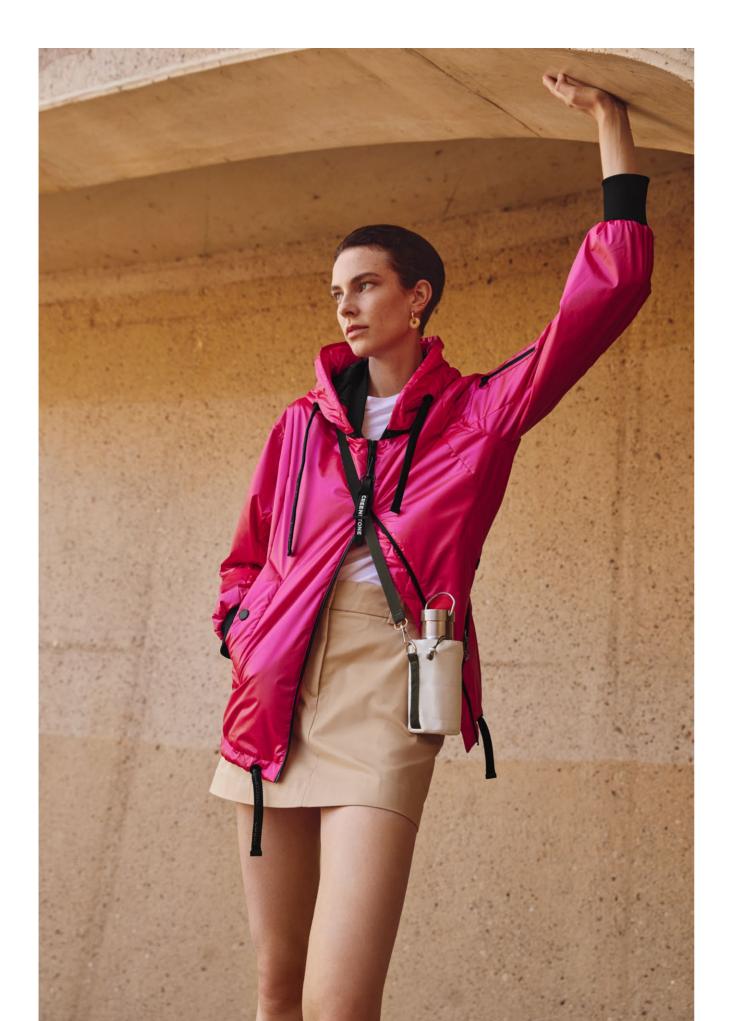

### **DETAILS:**

- Diamond quilted with super lightweight Responsible down
- Rounded dropped shoulder
- Detachable sleeves with zipper, to wear as bodywarmer
- Adjustable waist and hem with cord
- 2-way centre front zipper
- Detachable Creenstone zipper puller
- Inside pocket with zipper