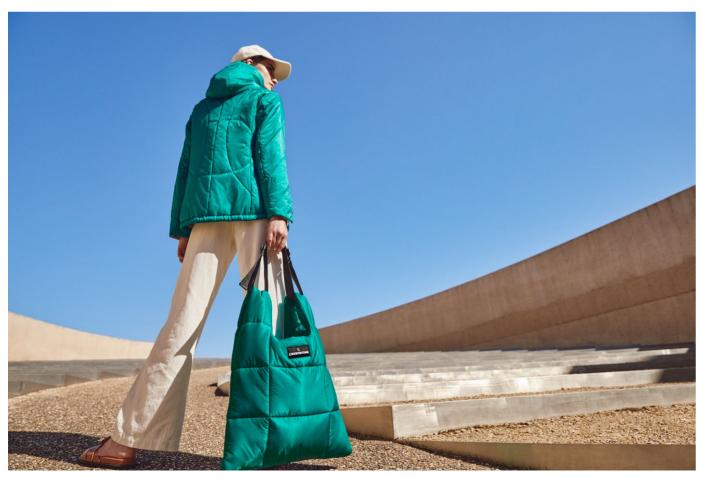

#### **DETAILS:**

- Small cicle quilted with super lightweight comfort padding
- Adjustable waist and hem with elastic cord
- · Creenstone cord in hood
- 2-way centre front zipper
- Covered welt pockets with press buttons

**CBL:** 68 CM

- Detachable Creenstone zipper puller
- Inside pocket with zipper
- Sandwich quilted lining

SPRING SUMMER 23-1

**STYLE:** CSN03.30.231 Down jacket with detachable sleeves **CBL:** 75 CM

**COMPOSITION:** 100% polyamide

### **DETAILS:**

- Quilted with super lightweight padding
- Creenstone tape adjustable strap
- Bag can be closed with zipper