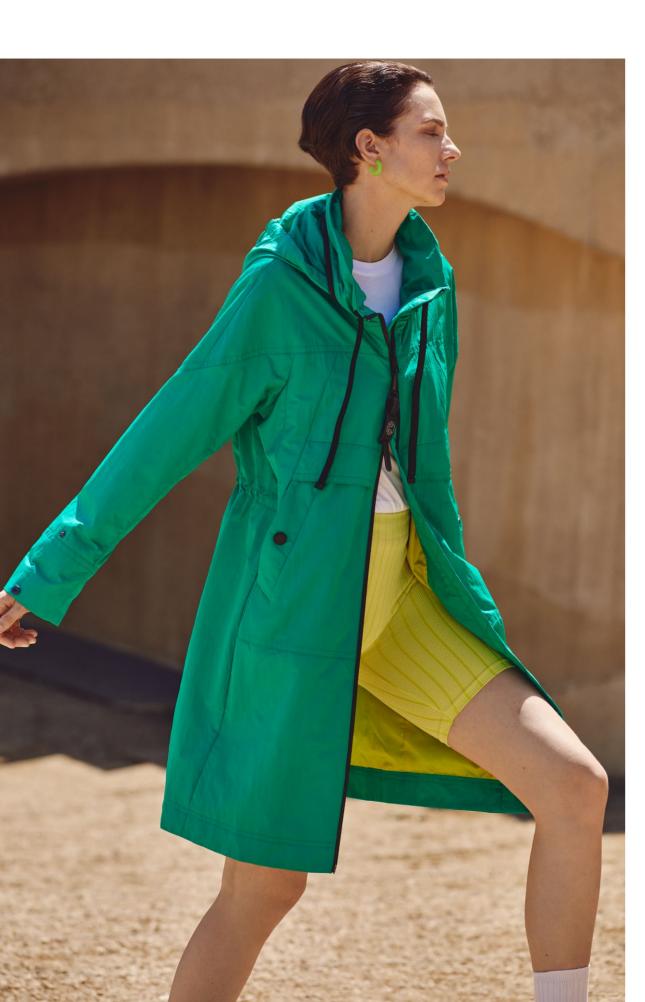

% cotton

32% polyamide



SPRING SUMMER 23-1









**STYLE:** CSN08.20.231 Cotton nylon wax jacket

### **DETAILS:**

- Foldaway hood in collar with striped cord
- Rounded souffle pockets with side insert
- 2-way centre front zipper with placket
- Backside trench flap
- Accent colour lining

**CBL:** 72 CM

**COMPOSITION:** 55% polyamide 45% cotton







SPRING SUMMER 23-1





**STYLE:** CSN09.20.231 Lightweight crinkle blouson jacket

CBL:

#### **DETAILS:**

- Adjustable tunnel with Creenstone cord, for blouson effect
- Upper souffle pockets with side inserts
- Adjustable cuffs
- Backside trench flap with mesh, for ventilation
- 2-way centre front waterproof zipper

**CBL:** 68 CM

- Detachable Creenstone zipper puller
- Inside pocket with zipper
- Recycled Creenstone logo lining



SPRING SUMMER 23-1





**STYLE:** CSN09.30.231 Lightweight crinkle parka coat

**DETAILS:** 

- Foldaway hood in collar with Creenstone cord
- Anorak pocket details
- Adjustable waist tunnel
- Adjustable sleeve length with blind press buttons
- Backside trench flap with mesh, for ventilation

**CBL:** 97 CM

- 2-way centre front zipper
- Detachable Creenstone zipper puller
- Inside pocket with zipper
- Accent colour lining



SPRING SUMMER 23-1





**STYLE:** CSN12.21.231 Lightweight stretch puffer jacket

#### **DETAILS:**

- Curved quilted with super lightweight ®Sorona padding
- Covered welt pockets with press button
- · Creenstone cord in hood
- Adjustable hem with Creenstone cord
- Front sleeve slit details with blind zipper

**CBL:** 75 CM

**COMPOSITION:** 77% polyamide 16% poly