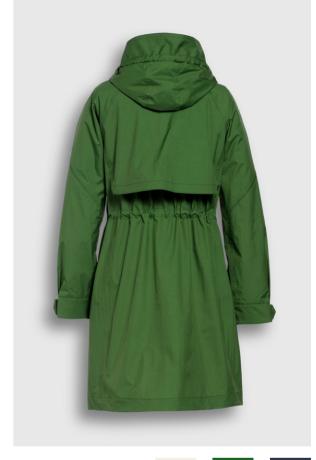

SPRING SUMMER 23-1

**STYLE:** CSN03.60.231 Diamond quilted parka coat

**DETAILS:** 

- Small diamond quilted with super lightweight comfort padding
- Ribbed collar & cuffs
- Shaped shoulder with darts
- Rounded pocket detail with piping
- Adjustable hem with Creenstone cord

**CBL:** 110 CM

- 2-way centre front zipper
- Detachable Creenstone zipper puller
- Inside pocket with zipper

SPRING SUMMER 23-1

**STYLE:** CSN04.20.231 Anorak rain jacket