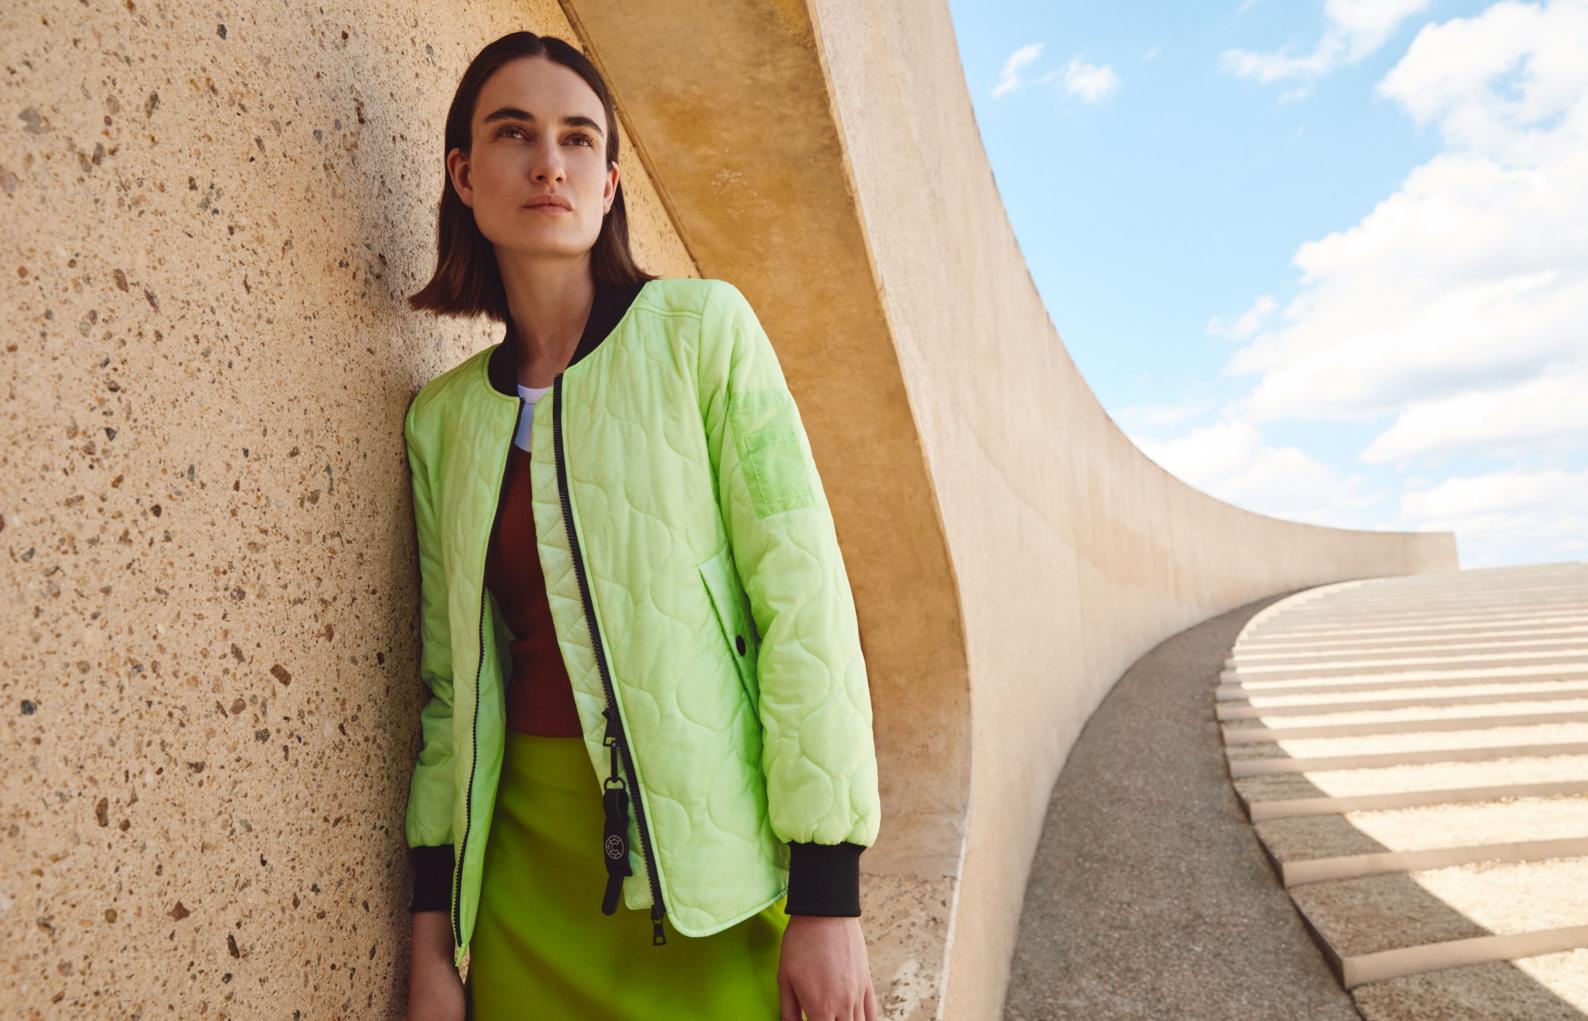

SPRING SUMMER 23-1

**STYLE:** CSN03.10.231 Quilted bomber jacket

#### **DETAILS:**

- Small diamond quilted with super lightweight comfort padding
- Ribbed collar & cuffs
- Shaped shoulder with darts
- Rounded pocket detail with piping
- Adjustable hem with Creenstone cord

**CBL:** 65 CM

- 2-way centre front zipper
- Detachable Creenstone zipper puller
- Inside pocket with zipper

SPRING SUMMER 23-1

**STYLE:** CSN03.20.231 Small circle quilted jacket