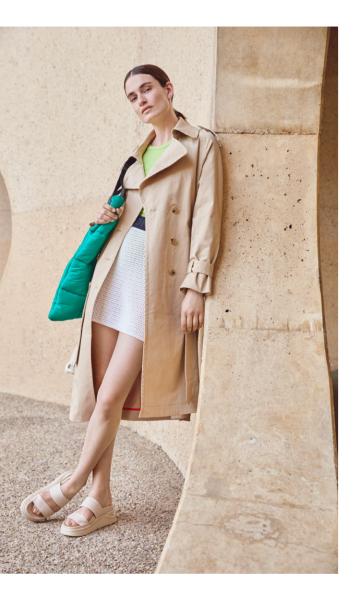

SPRING SUMMER 23-1

**STYLE:** CSN22.60.231 Long cotton stretch trenchcoat

#### **DETAILS:**

- Double breasted front closure
- Front and backside trench flaps
- Detachable shoulder straps
- Detachable and adjustable cuff straps
- Waist belt

**CBL:** 115 CM

**COMPOSITION:** 97% cotton 3% polyurethane

- Covered welt pockets
- Backside slit with strap
- Finished with binding in contrast colour at inside

SPRING SUMMER 23-1

**STYLE:** CSN24.20.231 Technical rain jacket