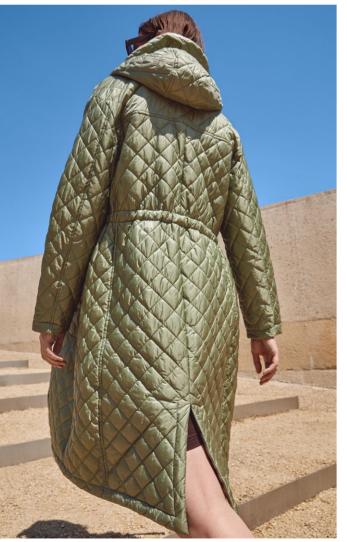

SPRING SUMMER 23-1

**STYLE:** CSN03.60.231 Diamond quilted parka coat

**DETAILS:** 

- Small diamond quilted with super lightweight comfort padding
- Ribbed collar & cuffs
- Shaped shoulder with darts
- Rounded pocket detail with piping
- Adjustable hem with Creenstone cord

**CBL:** 110 CM

- 2-way centre front zipper
- Detachable Creenstone zipper puller
- Inside pocket with zipper

SPRING SUMMER 23-1

**STYLE:** CSN04.20.231 Anorak rain jacket