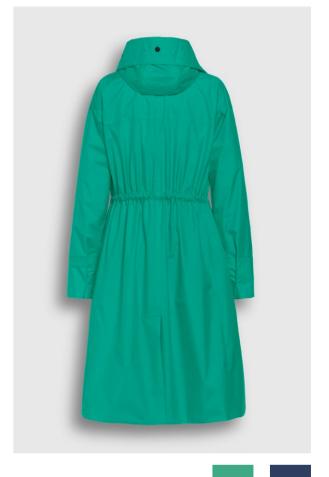

SPRING SUMMER 23-1

**STYLE:** CSN03.60.231 Diamond quilted parka coat

**DETAILS:** 

- Small diamond quilted with super lightweight comfort padding
- Ribbed collar & cuffs
- Shaped shoulder with darts
- Rounded pocket detail with piping
- Adjustable hem with Creenstone cord

**CBL:** 110 CM

- 2-way centre front zipper
- Detachable Creenstone zipper puller
- Inside pocket with zipper

SPRING SUMMER 23-1

**STYLE:** CSN04.20.231 Anorak rain jacket