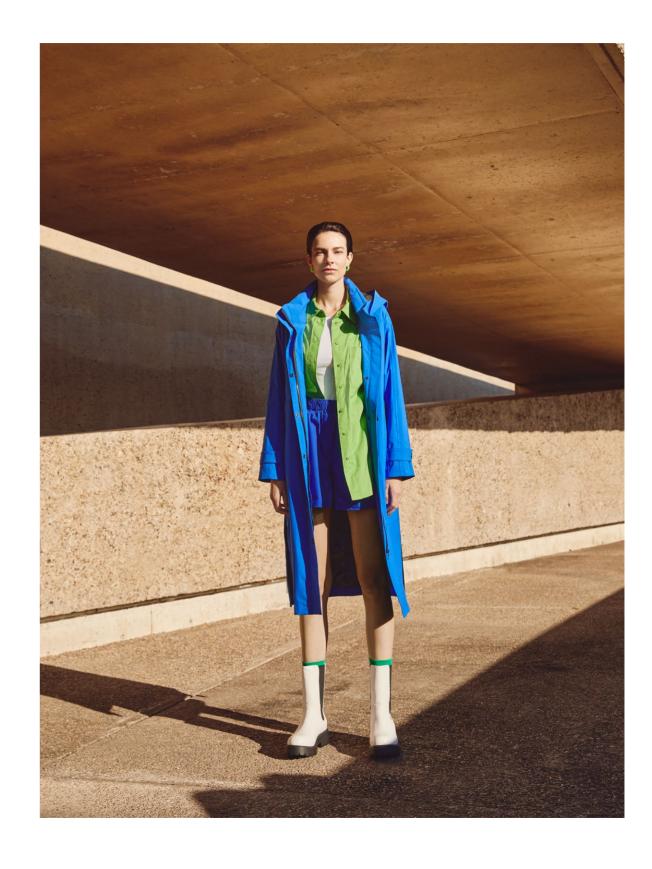

**STYLE:** CSN04.30.231 Long rain trenchcoat

#### **DETAILS:**

- Technical comfort stretch fabric, waterproof and windproof
- Seams are sealed with waterproof tape
- Front slit details with blind press buttons
- Ventilation eyelets and mesh detail
- Detachable hood with Creenstone cord

**CBL:** 90 CM

- Covered waterproof zipper pockets
- Waterproof zipper pocket at backside
- 2-way centre front waterproof zipper
- Detachable Creenstone zipper puller
- Inside pocket with zipper
- Accent color lining