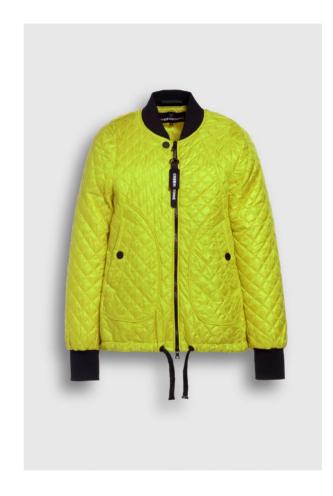

SPRING SUMMER 23-1

**STYLE:** CSN03.10.231 Quilted bomber jacket

#### **DETAILS:**

- Small diamond quilted with super lightweight comfort padding
- Ribbed collar & cuffs
- Shaped shoulder with darts
- Rounded pocket detail with piping
- Adjustable hem with Creenstone cord

**CBL:** 65 CM

- 2-way centre front zipper
- Detachable Creenstone zipper puller
- Inside pocket with zipper

SPRING SUMMER 23-1

**STYLE:** CSN03.20.231 Small circle quilted jacket