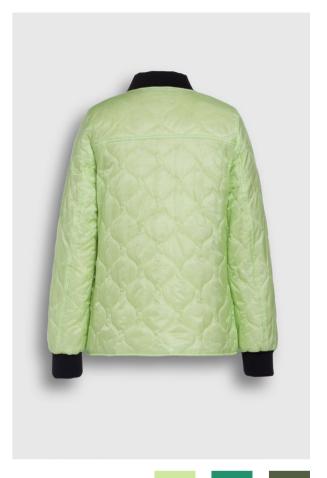

SPRING SUMMER 23-1

**STYLE:** CSN03.10.231 Quilted bomber jacket

#### **DETAILS:**

- Small diamond quilted with super lightweight comfort padding
- Ribbed collar & cuffs
- Shaped shoulder with darts
- Rounded pocket detail with piping
- Adjustable hem with Creenstone cord

**CBL:** 65 CM

- 2-way centre front zipper
- Detachable Creenstone zipper puller
- Inside pocket with zipper

SPRING SUMMER 23-1

**STYLE:** CSN03.20.231 Small circle quilted jacket