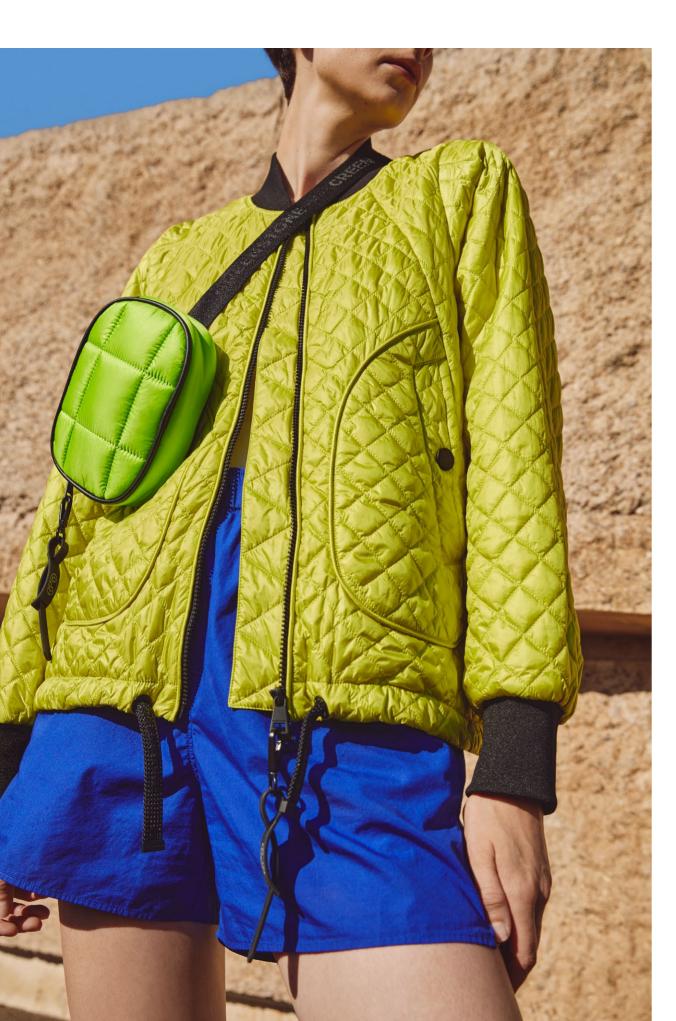

SPRING SUMMER 23-1

**STYLE:** CSN03.10.231 Quilted bomber jacket

#### **DETAILS:**

- Small diamond quilted with super lightweight comfort padding
- Ribbed collar & cuffs
- Shaped shoulder with darts
- Rounded pocket detail with piping
- Adjustable hem with Creenstone cord

**CBL:** 65 CM

- 2-way centre front zipper
- Detachable Creenstone zipper puller
- Inside pocket with zipper

SPRING SUMMER 23-1

**STYLE:** CSN03.20.231 Small circle quilted jacket

**COMPOSITION:** 56% polyester 44% polyurethane

- 2-way centre front waterproof zipper
- Detachable Creenstone zipper puller
- Inside pocket with zipper

SPRING SUMMER 23-1

**STYLE:** CSN91.10.231 Transparant quilted puffer shopper **COMPOSITION:** 100% polyamide

### **DETAILS:**

- Quilted with super lightweight padding
- Creenstone tape adjustable strap
- Bag can be closed with zipper