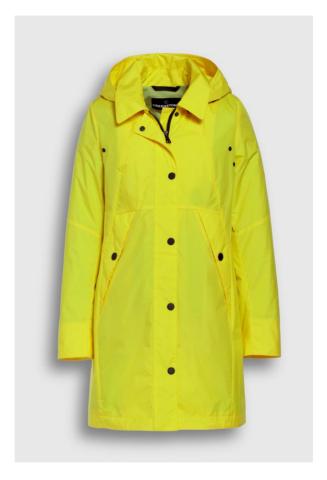

**STYLE:** CSN04.30.231 Long rain trenchcoat

#### **DETAILS:**

- Technical comfort stretch fabric, waterproof and windproof
- Seams are sealed with waterproof tape
- Front slit details with blind press buttons
- Ventilation eyelets and mesh detail
- Detachable hood with Creenstone cord

**CBL:** 90 CM

- Covered waterproof zipper pockets
- Waterproof zipper pocket at backside
- 2-way centre front waterproof zipper
- Detachable Creenstone zipper puller
- Inside pocket with zipper
- Accent color lining