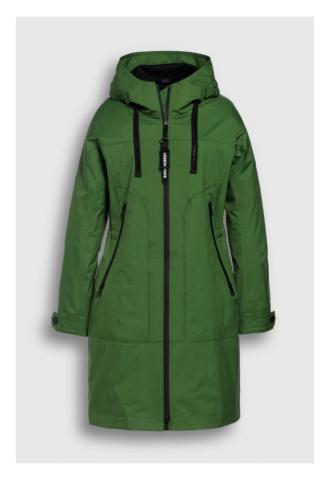

SPRING SUMMER 23-1

**STYLE:** CSN03.60.231 Diamond quilted parka coat

**DETAILS:** 

- Small diamond quilted with super lightweight comfort padding
- Ribbed collar & cuffs
- Shaped shoulder with darts
- Rounded pocket detail with piping
- Adjustable hem with Creenstone cord

**CBL:** 110 CM

- 2-way centre front zipper
- Detachable Creenstone zipper puller
- Inside pocket with zipper

SPRING SUMMER 23-1

**STYLE:** CSN04.20.231 Anorak rain jacket