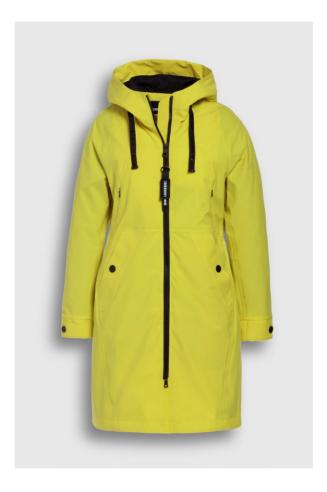

**STYLE:** CSN04.30.231 Long rain trenchcoat

#### **DETAILS:**

- Technical comfort stretch fabric, waterproof and windproof
- Seams are sealed with waterproof tape
- Front slit details with blind press buttons
- Ventilation eyelets and mesh detail
- Detachable hood with Creenstone cord

**CBL:** 90 CM

- Covered waterproof zipper pockets
- Waterproof zipper pocket at backside
- 2-way centre front waterproof zipper
- Detachable Creenstone zipper puller
- Inside pocket with zipper
- Accent color lining