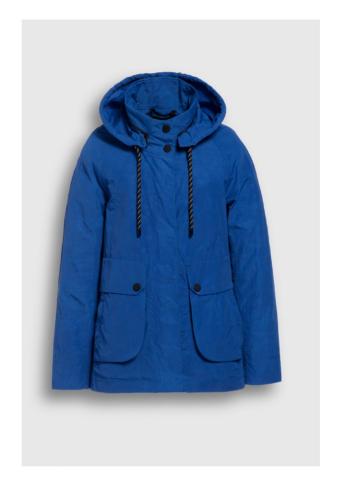

SPRING SUMMER 23-1

**STYLE:** CSN03.60.231 Diamond quilted parka coat

**DETAILS:** 

- Small diamond quilted with super lightweight comfort padding
- Ribbed collar & cuffs
- Shaped shoulder with darts
- Rounded pocket detail with piping
- Adjustable hem with Creenstone cord

**CBL:** 110 CM

- 2-way centre front zipper
- Detachable Creenstone zipper puller
- Inside pocket with zipper

SPRING SUMMER 23-1

**STYLE:** CSN04.20.231 Anorak rain jacket