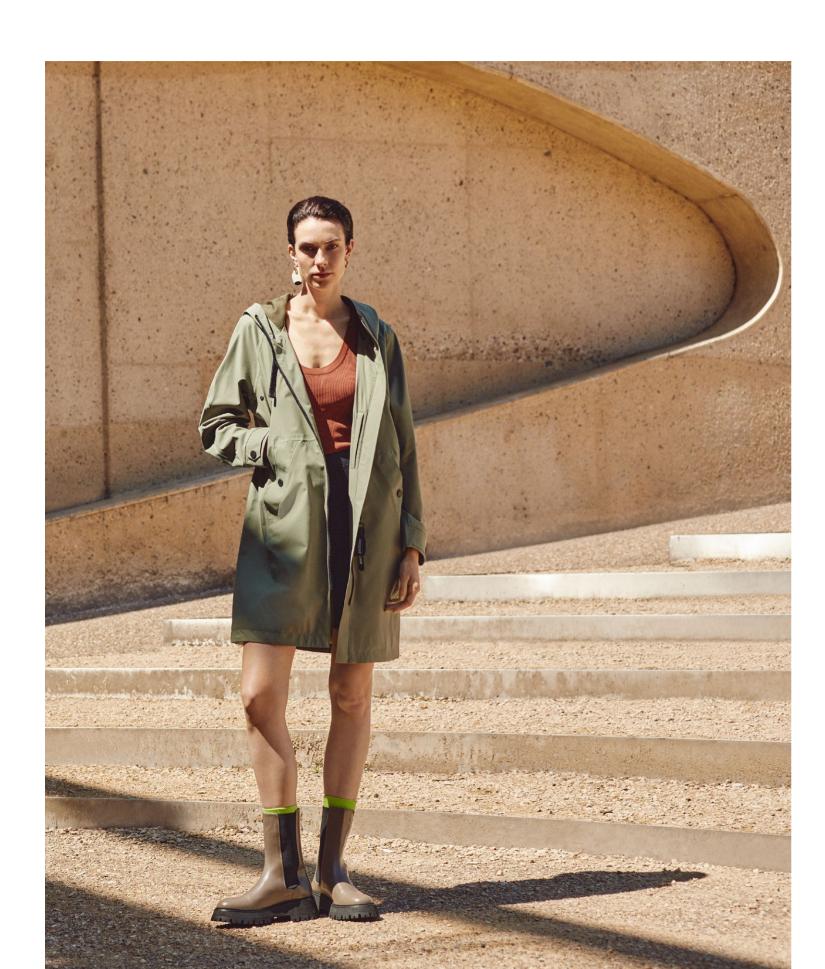

**STYLE:** CSN04.30.231 Long rain trenchcoat

#### **DETAILS:**

- Technical comfort stretch fabric, waterproof and windproof
- Seams are sealed with waterproof tape
- Front slit details with blind press buttons
- Ventilation eyelets and mesh detail
- Detachable hood with Creenstone cord

**CBL:** 90 CM

- Covered waterproof zipper pockets
- Waterproof zipper pocket at backside
- 2-way centre front waterproof zipper
- Detachable Creenstone zipper puller
- Inside pocket with zipper
- Accent color lining