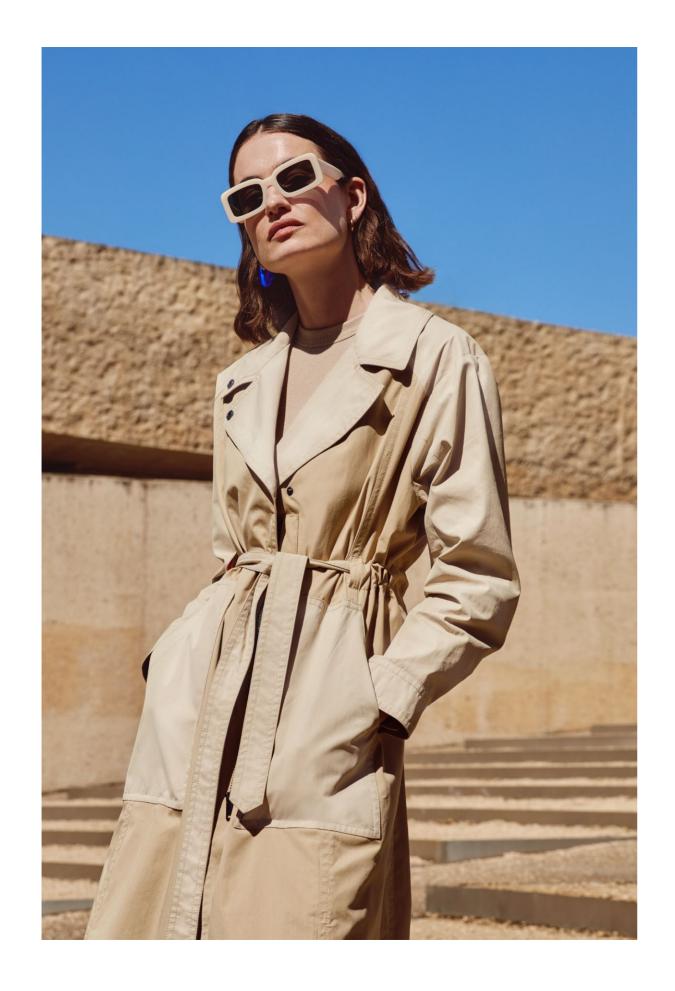

SPRING SUMMER 23-1

**STYLE:** CSN06.60.231 Cotton blend combi trenchcoat

#### **DETAILS:**

- Contrast panel details, with calco finishing
- Centre front zipper, under blind press button closure
- Contrast patched pockets
- Waist belt through side panels
- Backside trench flap
- Backside slit

**CBL:** 115 CM

**COMPOSITION:** 68% cotton 32% polyamide

- Accent colour double top stitching
- Finished with binding in contrast colour at insider

SPRING SUMMER 23-1

**STYLE:** CSN07.30.231 Cotton nylon calco trenchcoat