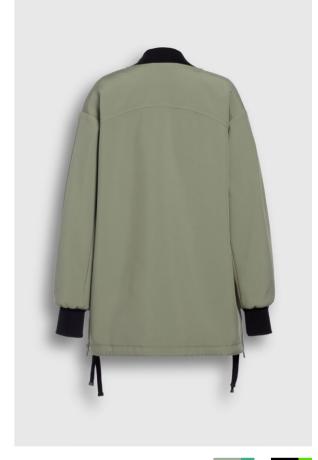

SPRING SUMMER 23-1

**STYLE:** CSN03.10.231 Quilted bomber jacket

#### **DETAILS:**

- Small diamond quilted with super lightweight comfort padding
- Ribbed collar & cuffs
- Shaped shoulder with darts
- Rounded pocket detail with piping
- Adjustable hem with Creenstone cord

**CBL:** 65 CM

- 2-way centre front zipper
- Detachable Creenstone zipper puller
- Inside pocket with zipper

SPRING SUMMER 23-1

**STYLE:** CSN03.20.231 Small circle quilted jacket