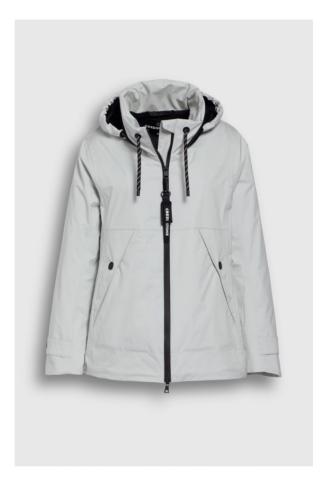

#### **DETAILS:**

- Technical comfort stretch fabric, waterproof and windproof
- Seams are sealed with waterproof tape
- Front sleeve slit details with blind zipper
- Ventilation eyelets and mesh detail
- Adjustable Creenstone cord in hood and hem

**CBL:** 72 CM

- Covered anorak pockets with press buttons
- 2-way centre front waterproof zipper
- Detachable Creenstone zipper puller
- Inside pocket with zipper
- Accent color lining

SPRING SUMMER 23-1