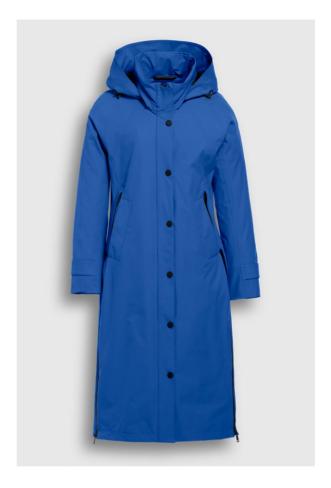

**STYLE:** CSN04.30.231 Long rain trenchcoat

#### **DETAILS:**

- Technical comfort stretch fabric, waterproof and windproof
- Seams are sealed with waterproof tape
- Front slit details with blind press buttons
- Ventilation eyelets and mesh detail
- Detachable hood with Creenstone cord

**CBL:** 90 CM

- Covered waterproof zipper pockets
- Waterproof zipper pocket at backside
- 2-way centre front waterproof zipper
- Detachable Creenstone zipper puller
- Inside pocket with zipper
- Accent color lining