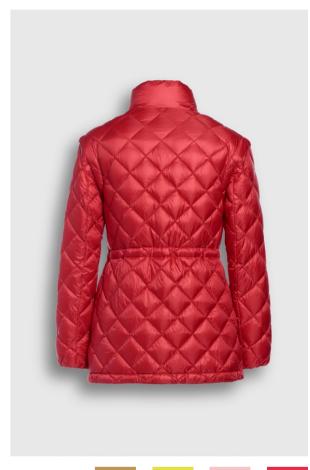

SPRING SUMMER 23-1

**STYLE:** CSN03.10.231 Quilted bomber jacket

#### **DETAILS:**

- Small diamond quilted with super lightweight comfort padding
- Ribbed collar & cuffs
- Shaped shoulder with darts
- Rounded pocket detail with piping
- Adjustable hem with Creenstone cord

**CBL:** 65 CM

- 2-way centre front zipper
- Detachable Creenstone zipper puller
- Inside pocket with zipper

SPRING SUMMER 23-1

**STYLE:** CSN03.20.231 Small circle quilted jacket