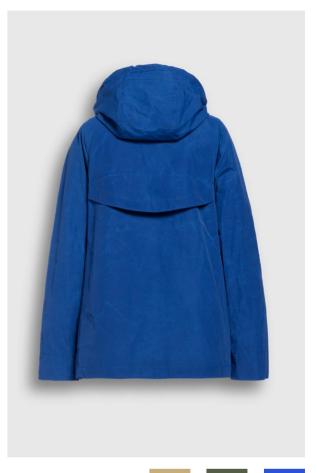

SPRING SUMMER 23-1

**STYLE:** CSN03.60.231 Diamond quilted parka coat

**DETAILS:** 

- Small diamond quilted with super lightweight comfort padding
- Ribbed collar & cuffs
- Shaped shoulder with darts
- Rounded pocket detail with piping
- Adjustable hem with Creenstone cord

**CBL:** 110 CM

- 2-way centre front zipper
- Detachable Creenstone zipper puller
- Inside pocket with zipper

SPRING SUMMER 23-1

**STYLE:** CSN04.20.231 Anorak rain jacket