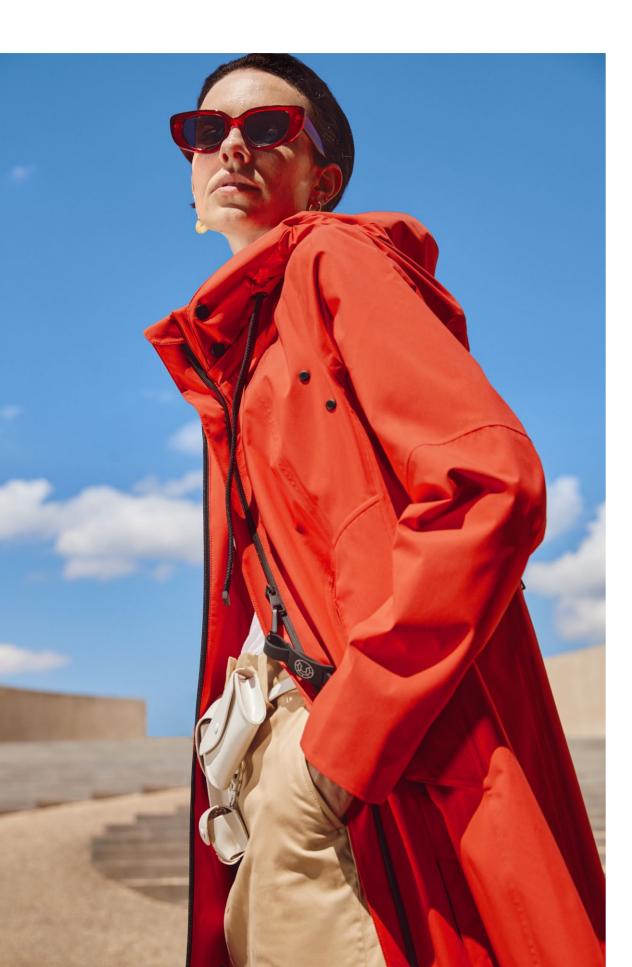

**STYLE:** CSN04.30.231 Long rain trenchcoat

#### **DETAILS:**

- Technical comfort stretch fabric, waterproof and windproof
- Seams are sealed with waterproof tape
- Front slit details with blind press buttons
- Ventilation eyelets and mesh detail
- Detachable hood with Creenstone cord

**CBL:** 90 CM

- Covered waterproof zipper pockets
- Waterproof zipper pocket at backside
- 2-way centre front waterproof zipper
- Detachable Creenstone zipper puller
- Inside pocket with zipper
- Accent color lining