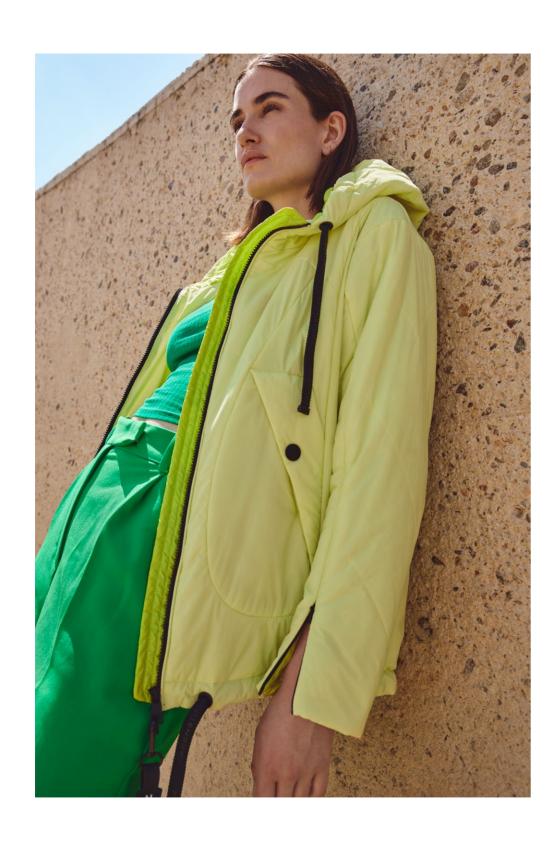

**CBL:** 97 CM

- 2-way centre front zipper
- Detachable Creenstone zipper puller
- Inside pocket with zipper
- Accent colour lining

SPRING SUMMER 23-1

**STYLE:** CSN12.21.231 Lightweight stretch puffer jacket

#### **DETAILS:**

- Curved quilted with super lightweight ®Sorona padding
- Covered welt pockets with press button
- · Creenstone cord in hood
- Adjustable hem with Creenstone cord
- Front sleeve slit details with blind zipper

**CBL:** 75 CM

**COMPOSITION:** 77% polyamide 16% polyurethane 7% elastane

- 2-way centre front zipper
- Detachable Creenstone zipper puller
- Inside pocket with zipper
- · Accent colour lining

SPRING SUMMER 23-1